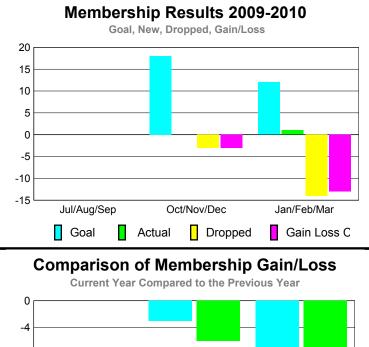

### **Club Results 2009-2010** Goal, New, Dropped, Gain/Loss 2 1.6 1.2 0.8 0.4 -0.4-0.8 -1.2 Jul/Aug/Sep Oct/Nov/Dec Jan/Feb/Mar Goal Actual Gain Loss C Dropped

### YTD Status Quo Clubs 2009-2010

|             |             | MEM         | BERSH             | ПР          |                   |
|-------------|-------------|-------------|-------------------|-------------|-------------------|
|             |             | Member      | <u>ship</u> Resul | ts          | <u>Membership</u> |
|             |             | 200         | 9-2010            |             | 2008-2009         |
|             |             |             |                   |             |                   |
|             | Net         | Actual      | Actual            | Gain/       | Gain/             |
| N 41        | Memb        | New         | Dropped           | Loss of     | Loss of           |
| Month       | <u>Goal</u> | <u>Memb</u> | <u>Memb</u>       | <u>Memb</u> | <u>Memb</u>       |
| Jul/Aug/Sep | 23          | 13          | -14               | -1          | -2                |
| Oct/Nov/Dec | 1           | 12          | -22               | -10         | 10                |
| Jan/Feb/Mar | 27          | 76          | -53               | 23          | -11               |
| Totals      | 51          | 101         | -89               | 12          | -3                |