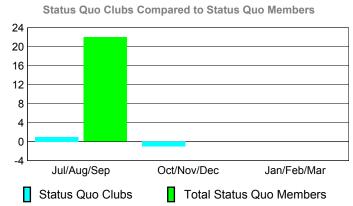

Current Year

GMT: Klaus Tang Location: ESTONIA GMT CA: 4

|             |                            | <u>Club</u><br><b>20</b> 0    |                                   | <u>Clubs</u><br>2008-2009        |                                  |
|-------------|----------------------------|-------------------------------|-----------------------------------|----------------------------------|----------------------------------|
| Month       | New<br>Club<br><u>Goal</u> | Actual<br>New<br><u>Clubs</u> | Actual<br>Dropped<br><u>Clubs</u> | Gain/<br>Loss of<br><u>Clubs</u> | Gain/<br>Loss of<br><u>Clubs</u> |
| Jul/Aug/Sep | 0                          | 0                             | -1                                | -1                               | 0                                |
| Oct/Nov/Dec | 1                          | 0                             | 0                                 | 0                                | 0                                |
| Jan/Feb/Mar | 1                          | 0                             | 0                                 | 0                                | -1                               |
| Totals      | 2                          | 0                             | -1                                | -1                               | -1                               |

### YTD Status Quo Clubs 2009-2010

Status Quo Clubs Compared to Status Quo Members

6
4
2
0
-2
-4
-6

Jul/Aug/Sep Oct/Nov/Dec Jan/Feb/Mar

Status Quo Clubs

Total Status Quo Members

|             |      | MEM         | BERSH             | <u>IIP                                   </u> |                   |
|-------------|------|-------------|-------------------|-----------------------------------------------|-------------------|
|             |      | Member      | <u>ship</u> Resul | ts                                            | <u>Membership</u> |
|             |      | 200         | 9-2010            |                                               | 2008-2009         |
|             |      |             |                   |                                               |                   |
|             | Net  | Actual      | Actual            | Gain/                                         | Gain/             |
|             | Memb | New         | Dropped           | Loss of                                       | Loss of           |
| Month       | Goal | <u>Memb</u> | <u>Memb</u>       | <u>Memb</u>                                   | <u>Memb</u>       |
| Jul/Aug/Sep | -10  | 5           | -29               | -24                                           | -3                |
| Oct/Nov/Dec | 40   | 12          | -60               | -48                                           | -17               |
| Jan/Feb/Mar | 30   | 26          | -25               | 1                                             | -41               |
| Totals      | 60   | 43          | -114              | -71                                           | -61               |