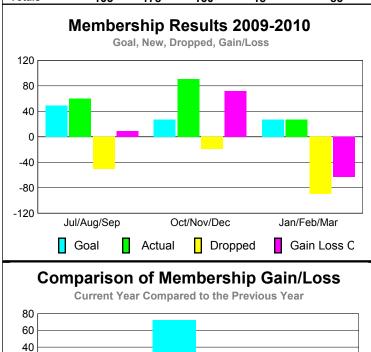

### YTD Status Quo Clubs 2009-2010

|             |             | MEM         | BERSH             | ПР          |                   |
|-------------|-------------|-------------|-------------------|-------------|-------------------|
|             |             | Member      | <u>ship</u> Resul | ts          | <u>Membership</u> |
|             |             | 200         | 9-2010            |             | 2008-2009         |
|             |             |             |                   |             |                   |
|             | Net         | Actual      | Actual            | Gain/       | Gain/             |
| N 41        | Memb        | New         | Dropped           | Loss of     | Loss of           |
| Month       | <u>Goal</u> | <u>Memb</u> | <u>Memb</u>       | <u>Memb</u> | <u>Memb</u>       |
| Jul/Aug/Sep | 23          | 13          | -14               | -1          | -2                |
| Oct/Nov/Dec | 1           | 12          | -22               | -10         | 10                |
| Jan/Feb/Mar | 27          | 76          | -53               | 23          | -11               |
| Totals      | 51          | 101         | -89               | 12          | -3                |