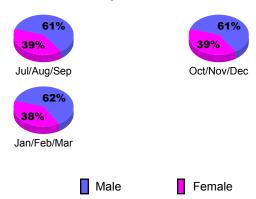

### **Gender Comparison 2009-2010**

Oct/Nov/Dec

Jan/Feb/Mar

-20

-30

-40

-50

Jul/Aug/Sep