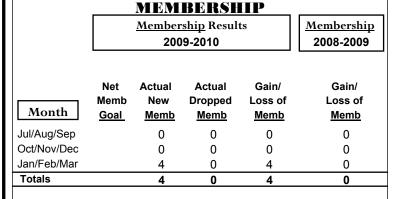

### **MEMBERSHIP Membership** Results <u>Membership</u> 2009-2010 2008-2009 Net Actual Actual Gain/ Gain/ Memb New Dropped Loss of Loss of Month Goal Memb Memb Memb **Memb** Jul/Aug/Sep 0 6 -19 -6 -13 Oct/Nov/Dec 40 31 -16 15 -12 Jan/Feb/Mar -20 -7 40 -13 Totals 80 44 -55 <u>-11</u> -25