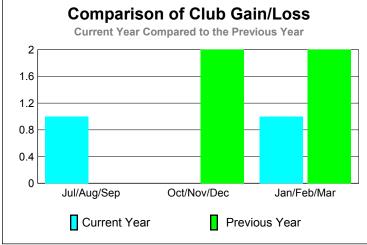

Current Year

GMT: Klaus Tang Location: ESTONIA GMT CA: 4

|             |                            | <u>Club</u><br><b>20</b> 0    |                                   | <u>Clubs</u><br>2008-2009        |                                  |
|-------------|----------------------------|-------------------------------|-----------------------------------|----------------------------------|----------------------------------|
| Month       | New<br>Club<br><u>Goal</u> | Actual<br>New<br><u>Clubs</u> | Actual<br>Dropped<br><u>Clubs</u> | Gain/<br>Loss of<br><u>Clubs</u> | Gain/<br>Loss of<br><u>Clubs</u> |
| Jul/Aug/Sep | 0                          | 0                             | -1                                | -1                               | 0                                |
| Oct/Nov/Dec | 1                          | 0                             | 0                                 | 0                                | 0                                |
| Jan/Feb/Mar | 1                          | 0                             | 0                                 | 0                                | -1                               |
| Totals      | 2                          | 0                             | -1                                | -1                               | -1                               |