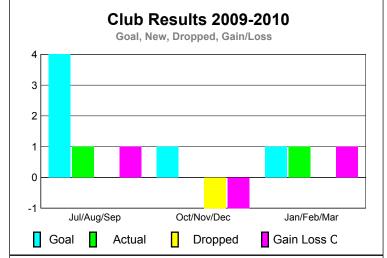

Current Year

GMT: Klaus Tang Location: ESTONIA GMT CA: 4

|             |                            | <u>Club</u><br><b>20</b> 0    |                                   | <u>Clubs</u><br>2008-2009        |                                  |
|-------------|----------------------------|-------------------------------|-----------------------------------|----------------------------------|----------------------------------|
| Month       | New<br>Club<br><u>Goal</u> | Actual<br>New<br><u>Clubs</u> | Actual<br>Dropped<br><u>Clubs</u> | Gain/<br>Loss of<br><u>Clubs</u> | Gain/<br>Loss of<br><u>Clubs</u> |
| Jul/Aug/Sep | 0                          | 0                             | -1                                | -1                               | 0                                |
| Oct/Nov/Dec | 1                          | 0                             | 0                                 | 0                                | 0                                |
| Jan/Feb/Mar | 1                          | 0                             | 0                                 | 0                                | -1                               |
| Totals      | 2                          | 0                             | -1                                | -1                               | -1                               |