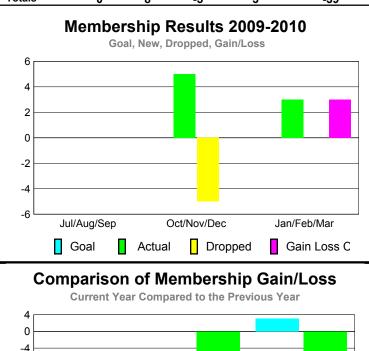

### YTD Status Quo Clubs 2009-2010

|             |             | MEM         | BERSH             | ПР          |                   |
|-------------|-------------|-------------|-------------------|-------------|-------------------|
|             |             | Member      | <u>ship</u> Resul | ts          | <u>Membership</u> |
|             |             | 200         | 9-2010            |             | 2008-2009         |
|             |             |             |                   |             |                   |
|             | Net         | Actual      | Actual            | Gain/       | Gain/             |
| N 41        | Memb        | New         | Dropped           | Loss of     | Loss of           |
| Month       | <u>Goal</u> | <u>Memb</u> | <u>Memb</u>       | <u>Memb</u> | <u>Memb</u>       |
| Jul/Aug/Sep | 23          | 13          | -14               | -1          | -2                |
| Oct/Nov/Dec | 1           | 12          | -22               | -10         | 10                |
| Jan/Feb/Mar | 27          | 76          | -53               | 23          | -11               |
| Totals      | 51          | 101         | -89               | 12          | -3                |