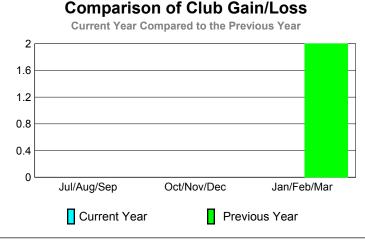

Current Year

GMT: Klaus Tang Location: ESTONIA GMT CA: 4

|             |                            | <u>Club</u><br><b>20</b> 0    |                                   | <u>Clubs</u><br>2008-2009        |                                  |
|-------------|----------------------------|-------------------------------|-----------------------------------|----------------------------------|----------------------------------|
| Month       | New<br>Club<br><u>Goal</u> | Actual<br>New<br><u>Clubs</u> | Actual<br>Dropped<br><u>Clubs</u> | Gain/<br>Loss of<br><u>Clubs</u> | Gain/<br>Loss of<br><u>Clubs</u> |
| Jul/Aug/Sep | 0                          | 0                             | -1                                | -1                               | 0                                |
| Oct/Nov/Dec | 1                          | 0                             | 0                                 | 0                                | 0                                |
| Jan/Feb/Mar | 1                          | 0                             | 0                                 | 0                                | -1                               |
| Totals      | 2                          | 0                             | -1                                | -1                               | -1                               |