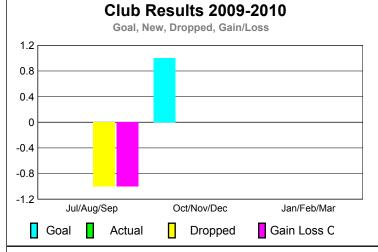

### **Club Results 2009-2010** Goal, New, Dropped, Gain/Loss 2 1.6 1.2 0.8 0.4 -0.4-0.8 -1.2 Jul/Aug/Sep Oct/Nov/Dec Jan/Feb/Mar Goal Actual Gain Loss C Dropped