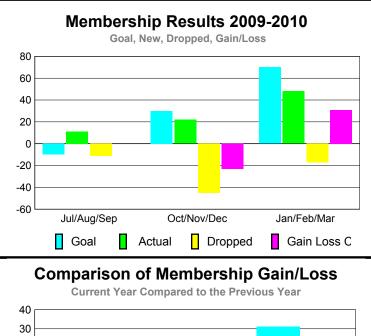

### YTD Status Quo Clubs 2009-2010

|             |             | MEM         | BERSH             | ПР          |                   |
|-------------|-------------|-------------|-------------------|-------------|-------------------|
|             |             | Member      | <u>ship</u> Resul | ts          | <u>Membership</u> |
|             |             | 200         | 9-2010            |             | 2008-2009         |
|             |             |             |                   |             |                   |
|             | Net         | Actual      | Actual            | Gain/       | Gain/             |
| N 41        | Memb        | New         | Dropped           | Loss of     | Loss of           |
| Month       | <u>Goal</u> | <u>Memb</u> | <u>Memb</u>       | <u>Memb</u> | <u>Memb</u>       |
| Jul/Aug/Sep | 23          | 13          | -14               | -1          | -2                |
| Oct/Nov/Dec | 1           | 12          | -22               | -10         | 10                |
| Jan/Feb/Mar | 27          | 76          | -53               | 23          | -11               |
| Totals      | 51          | 101         | -89               | 12          | -3                |