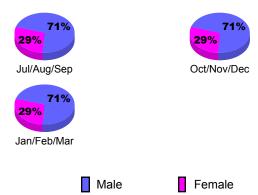

### **Location: ALBANIA** GMT CA: 4 **GMT: Klaus Tang CLUBS MEMBERSHIP Club** Results Clubs **Membership** Results <u>Membership</u> 2008-2009 2009-2010 2008-2009 2009-2010 New Actual Actual Gain/ Gain/ Net Actual Actual Gain/ Gain/ Club New **Dropped** Loss of Loss of Memb New Dropped Loss of Loss of Month Month Goal Clubs Clubs Clubs Clubs Goal Memb Memb Memb Memb Jul/Aug/Sep 0 0 Jul/Aug/Sep 0 0 0 0 0 0 0 0 Oct/Nov/Dec Oct/Nov/Dec 20 0 0 0 0 0 0 0 0 0 Jan/Feb/Mar Jan/Feb/Mar 0 0 0 0 0 0 0 0 0 Totals 0 0 Totals 0 0 20 **Club Results 2009-2010** Membership Results 2009-2010 Goal, New, Dropped, Gain/Loss Goal, New, Dropped, Gain/Loss 6 0 -2 -2 -4 -6 -6 Jul/Aug/Sep Oct/Nov/Dec Jan/Feb/Mar Jul/Aug/Sep Oct/Nov/Dec Jan/Feb/Mar Goal Gain Loss C Actual Dropped Actual Dropped Goal Gain Loss C Comparison of Club Gain/Loss Comparison of Membership Gain/Loss **Current Year Compared to the Previous Year Current Year Compared to the Previous Year** 6 20 4 16 2 12 0 -2 4 -4 -6 Jul/Aug/Sep Oct/Nov/Dec Jan/Feb/Mar Jul/Aug/Sep Oct/Nov/Dec Jan/Feb/Mar Current Year Current Year Previous Year Previous Year YTD Status Quo Clubs 2009-2010 Gender Comparison 2009-2010 Status Quo Clubs Compared to Status Quo Members 6 23% 23% 4 Jul/Aug/Sep Oct/Nov/Dec 2

23%

Jan/Feb/Mar

Male

Female

-8 -12

-16

-20 -24

Jul/Aug/Sep