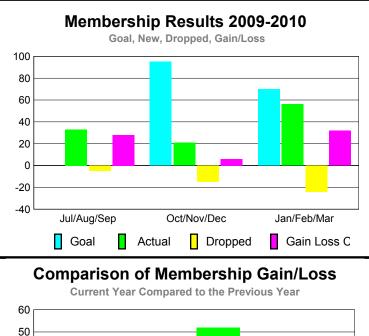

lubs</u> |
| Jul/Aug/Sep | 0                          | 1                             | 0                                 | 1                                | 0                                |
| Oct/Nov/Dec | 3                          | 0                             | 0                                 | 0                                | 2                                |
| Jan/Feb/Mar | 2                          | 1                             | 0                                 | 1                                | 2                                |
| Totals      | 5                          | 2                             | 0                                 | 2                                | 1                                |

**CLUBS** 





### YTD Status Quo Clubs 2009-2010







### **Gender Comparison 2009-2010**

Oct/Nov/Dec

Jan/Feb/Mar



20 10

0

-10

-20 -30

Jul/Aug/Sep

Current Year



GMT: Klaus Tang Location: BOSNIA & HERZEGOVINA GMT CA: 4

Cluba

|             |                            | 200                           | 2008-2009                         |                                  |                                  |
|-------------|----------------------------|-------------------------------|-----------------------------------|----------------------------------|----------------------------------|
| Month       | New<br>Club<br><u>Goal</u> | Actual<br>New<br><u>Clubs</u> | Actual<br>Dropped<br><u>Clubs</u> | Gain/<br>Loss of<br><u>Clubs</u> | Gain/<br>Loss of<br><u>Clubs</u> |
| Jul/Aug/Sep | 0                          | 0