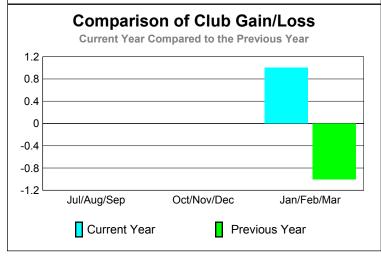

### **Club Results 2009-2010** Goal, New, Dropped, Gain/Loss 2 1.6 1.2 0.8 0.4 -0.4-0.8 -1.2 Jul/Aug/Sep Oct/Nov/Dec Jan/Feb/Mar Goal Actual Gain Loss C Dropped