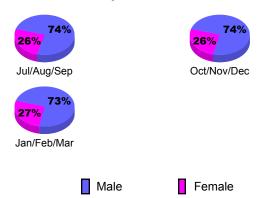

### **Location: ALBANIA** GMT CA: 4 **GMT: Klaus Tang CLUBS MEMBERSHIP Club** Results Clubs **Membership** Results <u>Membership</u> 2008-2009 2009-2010 2008-2009 2009-2010 New Actual Actual Gain/ Gain/ Net Actual Actual Gain/ Gain/ Club New **Dropped** Loss of Loss of Memb New Dropped Loss of Loss of Month Month Goal Clubs Clubs Clubs Clubs Goal Memb Memb Memb Memb Jul/Aug/Sep 0 0 Jul/Aug/Sep 0 0 0 0 0 0 0 0 Oct/Nov/Dec Oct/Nov/Dec 20 0 0 0 0 0 0 0 0 0 Jan/Feb/Mar Jan/Feb/Mar 0 0 0 0 0 0 0 0 0 Totals 0 0 Totals 0 0 20 **Club Results 2009-2010** Membership Results 2009-2010 Goal, New, Dropped, Gain/Loss Goal, New, Dropped, Gain/Loss 6 0 -2 -2 -4 -6 -6 Jul/Aug/Sep Oct/Nov/Dec Jan/Feb/Mar Jul/Aug/Sep Oct/Nov/Dec Jan/Feb/Mar Goal Gain Loss C Actual Dropped Actual Dropped Goal Gain Loss C Comparison of Club Gain/Loss Comparison of Membership Gain/Loss **Current Year Compared to the Previous Year Current Year Compared to the Previous Year** 6 20 4 16 2 12 0 -2 4 -4 -6 Jul/Aug/Sep Oct/Nov/Dec Jan/Feb/Mar Jul/Aug/Sep Oct/Nov/Dec Jan/Feb/Mar Current Year Current Year Previous Year Previous Year YTD Status Quo Clubs 2009-2010 Gender Comparison 2009-2010 Status Quo Clubs Compared to Status Quo Members 6 23% 23% 4 Jul/Aug/Sep Oct/Nov/Dec 2

23%

Jan/Feb/Mar

Male

Female

-8 -12

-16

-20 -24

Jul/Aug/Sep