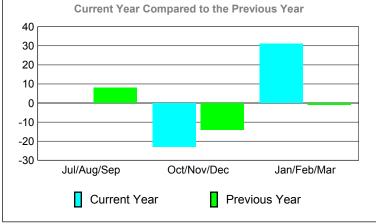

### YTD Status Quo Clubs 2009-2010

|             |             | MEM         | BERSH             | ПР          |                   |
|-------------|-------------|-------------|-------------------|-------------|-------------------|
|             |             | Member      | <u>ship</u> Resul | ts          | <u>Membership</u> |
|             |             | 200         | 9-2010            |             | 2008-2009         |
|             |             |             |                   |             |                   |
|             | Net         | Actual      | Actual            | Gain/       | Gain/             |
| N 41        | Memb        | New         | Dropped           | Loss of     | Loss of           |
| Month       | <u>Goal</u> | <u>Memb</u> | <u>Memb</u>       | <u>Memb</u> | <u>Memb</u>       |
| Jul/Aug/Sep | 23          | 13          | -14               | -1          | -2                |
| Oct/Nov/Dec | 1           | 12          | -22               | -10         | 10                |
| Jan/Feb/Mar | 27          | 76          | -53               | 23          | -11               |
| Totals      | 51          | 101         | -89               | 12          | -3                |