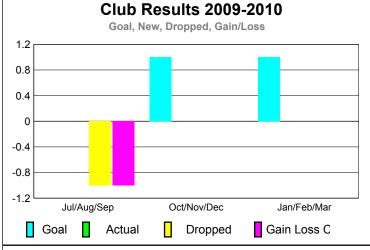

Current Year

GMT: Klaus Tang Location: ESTONIA GMT CA: 4

|             |                            | <u>Club</u><br><b>20</b> 0    |                                   | <u>Clubs</u><br>2008-2009        |                                  |
|-------------|----------------------------|-------------------------------|-----------------------------------|----------------------------------|----------------------------------|
| Month       | New<br>Club<br><u>Goal</u> | Actual<br>New<br><u>Clubs</u> | Actual<br>Dropped<br><u>Clubs</u> | Gain/<br>Loss of<br><u>Clubs</u> | Gain/<br>Loss of<br><u>Clubs</u> |
| Jul/Aug/Sep | 0                          | 0                             | -1                                | -1                               | 0                                |
| Oct/Nov/Dec | 1                          | 0                             | 0                                 | 0                                | 0                                |
| Jan/Feb/Mar | 1                          | 0                             | 0                                 | 0                                | -1                               |
| Totals      | 2                          | 0                             | -1                                | -1                               | -1                               |