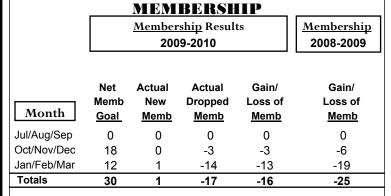

### YTD Status Quo Clubs 2009-2010

|             |             | MEM         | BERSH             | ПР          |                   |
|-------------|-------------|-------------|-------------------|-------------|-------------------|
|             |             | Member      | <u>ship</u> Resul | ts          | <u>Membership</u> |
|             |             | 200         | 9-2010            |             | 2008-2009         |
|             |             |             |                   |             |                   |
|             | Net         | Actual      | Actual            | Gain/       | Gain/             |
| N 41        | Memb        | New         | Dropped           | Loss of     | Loss of           |
| Month       | <u>Goal</u> | <u>Memb</u> | <u>Memb</u>       | <u>Memb</u> | <u>Memb</u>       |
| Jul/Aug/Sep | 23          | 13          | -14               | -1          | -2                |
| Oct/Nov/Dec | 1           | 12          | -22               | -10         | 10                |
| Jan/Feb/Mar | 27          | 76          | -53               | 23          | -11               |
| Totals      | 51          | 101         | -89               | 12          | -3                |