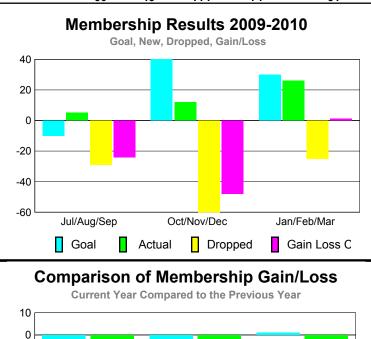

### YTD Status Quo Clubs 2009-2010

|             |             | MEM         | BERSH             | ПР          |                   |
|-------------|-------------|-------------|-------------------|-------------|-------------------|
|             |             | Member      | <u>ship</u> Resul | ts          | <u>Membership</u> |
|             |             | 200         | 9-2010            |             | 2008-2009         |
|             |             |             |                   |             |                   |
|             | Net         | Actual      | Actual            | Gain/       | Gain/             |
| N 41        | Memb        | New         | Dropped           | Loss of     | Loss of           |
| Month       | <u>Goal</u> | <u>Memb</u> | <u>Memb</u>       | <u>Memb</u> | <u>Memb</u>       |
| Jul/Aug/Sep | 23          | 13          | -14               | -1          | -2                |
| Oct/Nov/Dec | 1           | 12          | -22               | -10         | 10                |
| Jan/Feb/Mar | 27          | 76          | -53               | 23          | -11               |
| Totals      | 51          | 101         | -89               | 12          | -3                |