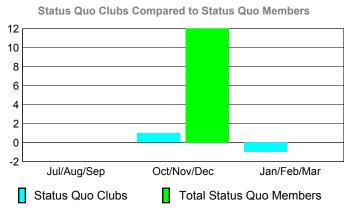

### YTD Status Quo Clubs 2009-2010

Status Quo Clubs Compared to Status Quo Members

6
4
2
0
-2
-4
-6

Jul/Aug/Sep Oct/Nov/Dec Jan/Feb/Mar

Status Quo Clubs

Total Status Quo Members

|             |      | MEM         | BERSH             | <u>IIP                                   </u> |                   |
|-------------|------|-------------|-------------------|-----------------------------------------------|-------------------|
|             |      | Member      | <u>ship</u> Resul | ts                                            | <u>Membership</u> |
|             |      | 200         | 9-2010            |                                               | 2008-2009         |
|             |      |             |                   |                                               |                   |
|             | Net  | Actual      | Actual            | Gain/                                         | Gain/             |
|             | Memb | New         | Dropped           | Loss of                                       | Loss of           |
| Month       | Goal | <u>Memb</u> | <u>Memb</u>       | <u>Memb</u>                                   | <u>Memb</u>       |
| Jul/Aug/Sep | -10  | 5           | -29               | -24                                           | -3                |
| Oct/Nov/Dec | 40   | 12          | -60               | -48                                           | -17               |
| Jan/Feb/Mar | 30   | 26          | -25               | 1                                             | -41               |
| Totals      | 60   | 43          | -114              | -71                                           | -61               |