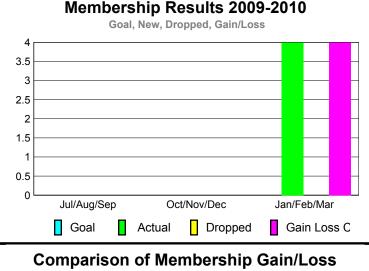

### **MEMBERSHIP Membership** Results <u>Membership</u> 2009-2010 2008-2009 Net Actual Actual Gain/ Gain/ Memb New Dropped Loss of Loss of Month Goal Memb Memb Memb **Memb** Jul/Aug/Sep 0 -20 -1 23 3 Oct/Nov/Dec 35 -23 65 -47 18 Jan/Feb/Mar 20 -40 2 48 8 Totals 136 -107 29 -22