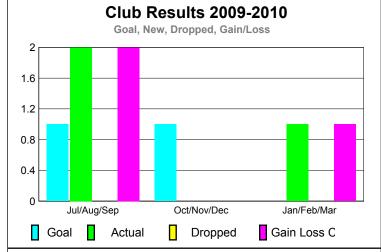

### YTD Status Quo Clubs 2009-2010

Status Quo Clubs Compared to Status Quo Members

6
4
2
0
-2
-4
-6

Jul/Aug/Sep Oct/Nov/Dec Jan/Feb/Mar

Status Quo Clubs

Total Status Quo Members

|             |             | MEM           | BERSH       | <u>IIP                                   </u> |                  |
|-------------|-------------|---------------|-------------|-----------------------------------------------|------------------|
|             |             | Member        | Membership  |                                               |                  |
|             |             | 200           | 2008-2009   |                                               |                  |
|             | Nat         | Actual        | Actual      | Gain/                                         | Gain/            |
|             | Net<br>Memb | Actual<br>New | Dropped     | Gain/<br>Loss of                              | Gain/<br>Loss of |
| Month       | Goal        | Memb          | <u>Memb</u> | Memb                                          | <u>Memb</u>      |
| Jul/Aug/Sep | 19          | 43            | -2          | 41                                            | 5                |
| Oct/Nov/Dec | 27          | 5             | -10         | -5                                            | 23               |
| Jan/Feb/Mar | 10          | 32            | -6          | 26                                            | 7                |
| Totals      | 56          | 80            | -18         | 62                                            | 35               |