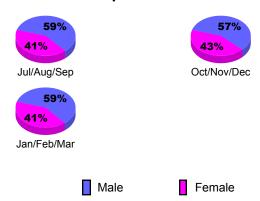

### **Gender Comparison 2009-2010**

Oct/Nov/Dec

Jan/Feb/Mar

-20

-30

-40

-50

Jul/Aug/Sep