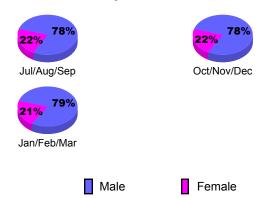

### **Location: ALBANIA** GMT CA: 4 **GMT: Klaus Tang CLUBS MEMBERSHIP Club** Results Clubs **Membership** Results <u>Membership</u> 2008-2009 2009-2010 2008-2009 2009-2010 New Actual Actual Gain/ Gain/ Net Actual Actual Gain/ Gain/ Club New **Dropped** Loss of Loss of Memb New Dropped Loss of Loss of Month Month Goal Clubs Clubs Clubs Clubs Goal Memb Memb Memb Memb Jul/Aug/Sep 0 0 Jul/Aug/Sep 0 0 0 0 0 0 0 0 Oct/Nov/Dec Oct/Nov/Dec 20 0 0 0 0 0 0 0 0 0 Jan/Feb/Mar Jan/Feb/Mar 0 0 0 0 0 0 0 0 0 Totals 0 0 Totals 0 0 20 **Club Results 2009-2010** Membership Results 2009-2010 Goal, New, Dropped, Gain/Loss Goal, New, Dropped, Gain/Loss 6 0 -2 -2 -4 -6 -6 Jul/Aug/Sep Oct/Nov/Dec Jan/Feb/Mar Jul/Aug/Sep Oct/Nov/Dec Jan/Feb/Mar Goal Gain Loss C Actual Dropped Actual Dropped Goal Gain Loss C Comparison of Club Gain/Loss Comparison of Membership Gain/Loss **Current Year Compared to the Previous Year Current Year Compared to the Previous Year** 6 20 4 16 2 12 0 -2 4 -4 -6 Jul/Aug/Sep Oct/Nov/Dec Jan/Feb/Mar Jul/Aug/Sep Oct/Nov/Dec Jan/Feb/Mar Current Year Current Year Previous Year Previous Year YTD Status Quo Clubs 2009-2010 Gender Comparison 2009-2010 Status Quo Clubs Compared to Status Quo Members 6 23% 23% 4 Jul/Aug/Sep Oct/Nov/Dec 2