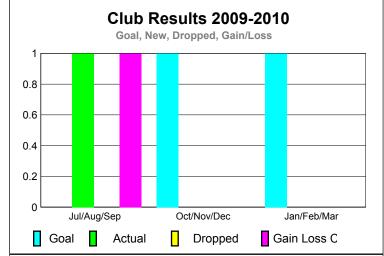

Current Year

GMT: Klaus Tang Location: ESTONIA GMT CA: 4

|             |                            | <u>Club</u><br><b>20</b> 0    |                                   | <u>Clubs</u><br>2008-2009        |                                  |
|-------------|----------------------------|-------------------------------|-----------------------------------|----------------------------------|----------------------------------|
| Month       | New<br>Club<br><u>Goal</u> | Actual<br>New<br><u>Clubs</u> | Actual<br>Dropped<br><u>Clubs</u> | Gain/<br>Loss of<br><u>Clubs</u> | Gain/<br>Loss of<br><u>Clubs</u> |
| Jul/Aug/Sep | 0                          | 0                             | -1                                | -1                               | 0                                |
| Oct/Nov/Dec | 1                          | 0                             | 0                                 | 0                                | 0                                |
| Jan/Feb/Mar | 1                          | 0                             | 0                                 | 0                                | -1                               |
| Totals      | 2                          | 0                             | -1                                | -1                               | -1                               |