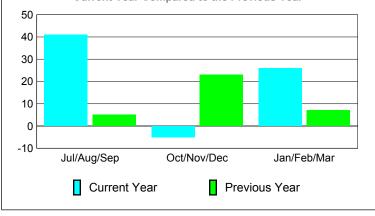

### YTD Status Quo Clubs 2009-2010

Status Quo Clubs Compared to Status Quo Members

6
4
2
0
-2
-4
-6

Jul/Aug/Sep Oct/Nov/Dec Jan/Feb/Mar

Status Quo Clubs

Total Status Quo Members

|             |             | MEM           | BERSH       | <u>IIP                                   </u> |                  |
|-------------|-------------|---------------|-------------|-----------------------------------------------|------------------|
|             |             | Member        | Membership  |                                               |                  |
|             |             | 200           | 2008-2009   |                                               |                  |
|             | Nat         | Actual        | Actual      | Gain/                                         | Gain/            |
|             | Net<br>Memb | Actual<br>New | Dropped     | Gain/<br>Loss of                              | Gain/<br>Loss of |
| Month       | Goal        | Memb          | <u>Memb</u> | Memb                                          | <u>Memb</u>      |
| Jul/Aug/Sep | 19          | 43            | -2          | 41                                            | 5                |
| Oct/Nov/Dec | 27          | 5             | -10         | -5                                            | 23               |
| Jan/Feb/Mar | 10          | 32            | -6          | 26                                            | 7                |
| Totals      | 56          | 80            | -18         | 62                                            | 35               |