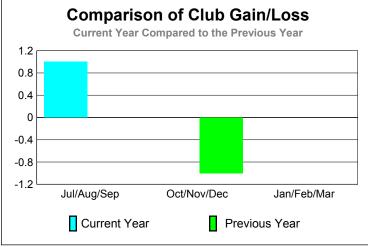

Current Year

GMT: Klaus Tang Location: ESTONIA GMT CA: 4

|             |                            | <u>Club</u><br><b>20</b> 0    |                                   | <u>Clubs</u><br>2008-2009        |                                  |
|-------------|----------------------------|-------------------------------|-----------------------------------|----------------------------------|----------------------------------|
| Month       | New<br>Club<br><u>Goal</u> | Actual<br>New<br><u>Clubs</u> | Actual<br>Dropped<br><u>Clubs</u> | Gain/<br>Loss of<br><u>Clubs</u> | Gain/<br>Loss of<br><u>Clubs</u> |
| Jul/Aug/Sep | 0                          | 0                             | -1                                | -1                               | 0                                |
| Oct/Nov/Dec | 1                          | 0                             | 0                                 | 0                                | 0                                |
| Jan/Feb/Mar | 1                          | 0                             | 0                                 | 0                                | -1                               |
| Totals      | 2                          | 0                             | -1                                | -1                               | -1                               |