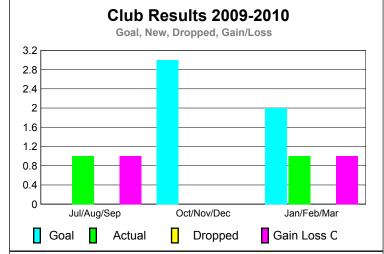

Clubs

|             |                            | 200                           |                                   | 2008-2009                        |                                  |
|-------------|----------------------------|-------------------------------|-----------------------------------|----------------------------------|----------------------------------|
| Month       | New<br>Club<br><u>Goal</u> | Actual<br>New<br><u>Clubs</u> | Actual<br>Dropped<br><u>Clubs</u> | Gain/<br>Loss of<br><u>Clubs</u> | Gain/<br>Loss of<br><u>Clubs</u> |
| Jul/Aug/Sep | 0                          | 0                             | 0                                 | 0                                | 0                                |
| Oct/Nov/Dec | 0                          | 0                             | 0                                 | 0                                | 0                                |
| Jan/Feb/Mar | 1                          | 0                             | 0                                 | 0                                | 0                                |
| Totals      | 1                          | 0                             | 0                                 | 0                                | 0                                |

### Club Results 2009-2010 Goal, New, Dropped, Gain/Loss 1 0.8 0.6 0.4 0.2 0 Jul/Aug/Sep Oct/Nov/Dec Jan/Feb/Mar Goal Actual Dropped Gain Loss C