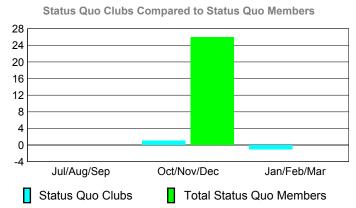

### YTD Status Quo Clubs 2009-2010

Status Quo Clubs Compared to Status Quo Members

6
4
2
0
-2
-4
-6

Jul/Aug/Sep Oct/Nov/Dec Jan/Feb/Mar

Status Quo Clubs

Total Status Quo Members

|             |                                 | MEM    |                   |     |                   |
|-------------|---------------------------------|--------|-------------------|-----|-------------------|
|             |                                 | Member | <u>ship</u> Resul | ts  | <u>Membership</u> |
|             |                                 | 200    | 9-2010            |     | 2008-2009         |
| Month       | Gain/<br>Loss of<br><u>Memb</u> |        |                   |     |                   |
| Jul/Aug/Sep | 0                               | 1      | -3                | -2  | 1                 |
| Oct/Nov/Dec | 0                               | 0      | 0                 | 0   | 0                 |
| Jan/Feb/Mar | 42                              | 0      | -8                | -8  | 45                |
| Totals      | 42                              | 1      | -11               | -10 | 46                |
|             |                                 |        |                   |     |                   |

### **Gender Comparison 2009-2010**

Oct/Nov/Dec

Jan/Feb/Mar

-2 -4

-6

Jul/Aug/Sep

Status Quo Clubs

Oct/Nov/Dec

Jan/Feb/Mar

Total Status Quo Members