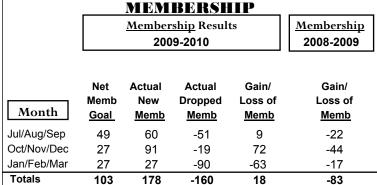

### YTD Status Quo Clubs 2009-2010

|             |             | MEM         | BERSH             | ПР          |                   |
|-------------|-------------|-------------|-------------------|-------------|-------------------|
|             |             | Member      | <u>ship</u> Resul | ts          | <u>Membership</u> |
|             |             | 200         | 9-2010            |             | 2008-2009         |
|             |             |             |                   |             |                   |
|             | Net         | Actual      | Actual            | Gain/       | Gain/             |
| N 41        | Memb        | New         | Dropped           | Loss of     | Loss of           |
| Month       | <u>Goal</u> | <u>Memb</u> | <u>Memb</u>       | <u>Memb</u> | <u>Memb</u>       |
| Jul/Aug/Sep | 23          | 13          | -14               | -1          | -2                |
| Oct/Nov/Dec | 1           | 12          | -22               | -10         | 10                |
| Jan/Feb/Mar | 27          | 76          | -53               | 23          | -11               |
| Totals      | 51          | 101         | -89               | 12          | -3                |