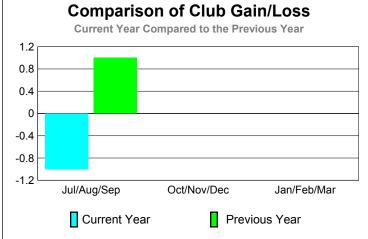

**GMT: Klaus Tang Location: REP OF RUSSIA** GMT CA: 4

|             |                            | <u>Club</u><br><b>20</b> 0    | <u>Clubs</u><br>2008-2009         |                                  |                                  |
|-------------|----------------------------|-------------------------------|-----------------------------------|----------------------------------|----------------------------------|
| Month       | New<br>Club<br><u>Goal</u> | Actual<br>New<br><u>Clubs</u> | Actual<br>Dropped<br><u>Clubs</u> | Gain/<br>Loss of<br><u>Clubs</u> | Gain/<br>Loss of<br><u>Clubs</u> |
| Jul/Aug/Sep | 0                          | 0                             | -1                                | -1                               | 0                                |
| Oct/Nov/Dec | 1                          | 0                             | 1                                 | 1                                | 0                                |
| Jan/Feb/Mar | 1                          | 0                             | 0                                 | 0                                | 0                                |
| Totals      | 2                          | 0                             | 0                                 | 0                                | 0                                |