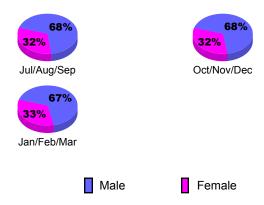

### **Gender Comparison 2009-2010**

Oct/Nov/Dec

Jan/Feb/Mar

-20

-30

-40

-50

Jul/Aug/Sep

### Gender Comparison 2009-2010

Oct/Nov/Dec

Jan/Feb/Mar

0

-10

-20

-30

Jul/Aug/Sep

### **Gender Comparison 2009-2010**

Oct/Nov/Dec

Jan/Feb/Mar

12

8

-8

-12

Jul/Aug/Sep