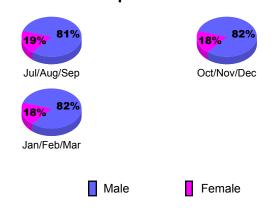

### **Location: ALBANIA** GMT CA: 4 **GMT: Klaus Tang CLUBS MEMBERSHIP Club** Results Clubs **Membership** Results <u>Membership</u> 2008-2009 2009-2010 2008-2009 2009-2010 New Actual Actual Gain/ Gain/ Net Actual Actual Gain/ Gain/ Club New **Dropped** Loss of Loss of Memb New Dropped Loss of Loss of Month Month Goal Clubs Clubs Clubs Clubs Goal Memb Memb Memb Memb Jul/Aug/Sep 0 0 Jul/Aug/Sep 0 0 0 0 0 0 0 0 Oct/Nov/Dec Oct/Nov/Dec 20 0 0 0 0 0 0 0 0 0 Jan/Feb/Mar Jan/Feb/Mar 0 0 0 0 0 0 0 0 0 Totals 0 0 Totals 0 0 20 **Club Results 2009-2010** Membership Results 2009-2010 Goal, New, Dropped, Gain/Loss Goal, New, Dropped, Gain/Loss 6 0 -2 -2 -4 -6 -6 Jul/Aug/Sep Oct/Nov/Dec Jan/Feb/Mar Jul/Aug/Sep Oct/Nov/Dec Jan/Feb/Mar Goal Gain Loss C Actual Dropped Actual Dropped Goal Gain Loss C Comparison of Club Gain/Loss Comparison of Membership Gain/Loss **Current Year Compared to the Previous Year Current Year Compared to the Previous Year** 6 20 4 16 2 12 0 -2 4 -4 -6 Jul/Aug/Sep Oct/Nov/Dec Jan/Feb/Mar Jul/Aug/Sep Oct/Nov/Dec Jan/Feb/Mar Current Year Current Year Previous Year Previous Year YTD Status Quo Clubs 2009-2010 Gender Comparison 2009-2010 Status Quo Clubs Compared to Status Quo Members 6 23% 23% 4 Jul/Aug/Sep Oct/Nov/Dec 2

23%

Jan/Feb/Mar

Male

Female

-8 -12

-16

-20 -24

Jul/Aug/Sep