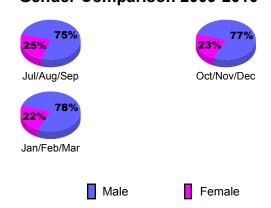

### **Gender Comparison 2009-2010**

Oct/Nov/Dec

Jan/Feb/Mar

-20

-30

-40

-50

Jul/Aug/Sep