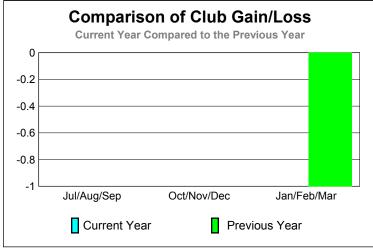

Current Year

GMT: Klaus Tang Location: ESTONIA GMT CA: 4

|             |                            | <u>Club</u><br><b>20</b> 0    |                                   | <u>Clubs</u><br>2008-2009        |                                  |
|-------------|----------------------------|-------------------------------|-----------------------------------|----------------------------------|----------------------------------|
| Month       | New<br>Club<br><u>Goal</u> | Actual<br>New<br><u>Clubs</u> | Actual<br>Dropped<br><u>Clubs</u> | Gain/<br>Loss of<br><u>Clubs</u> | Gain/<br>Loss of<br><u>Clubs</u> |
| Jul/Aug/Sep | 0                          | 0                             | -1                                | -1                               | 0                                |
| Oct/Nov/Dec | 1                          | 0                             | 0                                 | 0                                | 0                                |
| Jan/Feb/Mar | 1                          | 0                             | 0                                 | 0                                | -1                               |
| Totals      | 2                          | 0                             | -1                                | -1                               | -1                               |