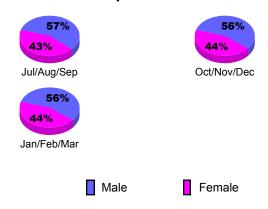

### **Location: ALBANIA** GMT CA: 4 **GMT: Klaus Tang CLUBS MEMBERSHIP Club** Results Clubs **Membership** Results <u>Membership</u> 2008-2009 2009-2010 2008-2009 2009-2010 New Actual Actual Gain/ Gain/ Net Actual Actual Gain/ Gain/ Club New **Dropped** Loss of Loss of Memb New Dropped Loss of Loss of Month Month Goal Clubs Clubs Clubs Clubs Goal Memb Memb Memb Memb Jul/Aug/Sep 0 0 Jul/Aug/Sep 0 0 0 0 0 0 0 0 Oct/Nov/Dec Oct/Nov/Dec 20 0 0 0 0 0 0 0 0 0 Jan/Feb/Mar Jan/Feb/Mar 0 0 0 0 0 0 0 0 0 Totals 0 0 Totals 0 0 20 **Club Results 2009-2010** Membership Results 2009-2010 Goal, New, Dropped, Gain/Loss Goal, New, Dropped, Gain/Loss 6 0 -2 -2 -4 -6 -6 Jul/Aug/Sep Oct/Nov/Dec Jan/Feb/Mar Jul/Aug/Sep Oct/Nov/Dec Jan/Feb/Mar Goal Gain Loss C Actual Dropped Actual Dropped Goal Gain Loss C Comparison of Club Gain/Loss Comparison of Membership Gain/Loss **Current Year Compared to the Previous Year Current Year Compared to the Previous Year** 6 20 4 16 2 12 0 -2 4 -4 -6 Jul/Aug/Sep Oct/Nov/Dec Jan/Feb/Mar Jul/Aug/Sep Oct/Nov/Dec Jan/Feb/Mar Current Year Current Year Previous Year Previous Year YTD Status Quo Clubs 2009-2010 Gender Comparison 2009-2010 Status Quo Clubs Compared to Status Quo Members 6 23% 23% 4 Jul/Aug/Sep Oct/Nov/Dec 2

23%

Jan/Feb/Mar

Male

Female

-8 -12

-16

-20 -24

Jul/Aug/Sep