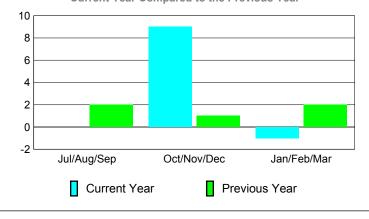

### YTD Status Quo Clubs 2009-2010

|             |             | MEM         | BERSH             | ПР          |                   |
|-------------|-------------|-------------|-------------------|-------------|-------------------|
|             |             | Member      | <u>ship</u> Resul | ts          | <u>Membership</u> |
|             |             | 200         | 9-2010            |             | 2008-2009         |
|             |             |             |                   |             |                   |
|             | Net         | Actual      | Actual            | Gain/       | Gain/             |
| N 41        | Memb        | New         | Dropped           | Loss of     | Loss of           |
| Month       | <u>Goal</u> | <u>Memb</u> | <u>Memb</u>       | <u>Memb</u> | <u>Memb</u>       |
| Jul/Aug/Sep | 23          | 13          | -14               | -1          | -2                |
| Oct/Nov/Dec | 1           | 12          | -22               | -10         | 10                |
| Jan/Feb/Mar | 27          | 76          | -53               | 23          | -11               |
| Totals      | 51          | 101         | -89               | 12          | -3                |