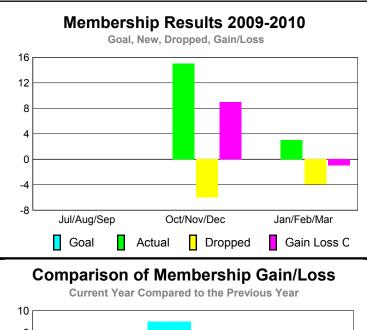

### YTD Status Quo Clubs 2009-2010

|             |             | MEM         | BERSH             | ПР          |                   |
|-------------|-------------|-------------|-------------------|-------------|-------------------|
|             |             | Member      | <u>ship</u> Resul | ts          | <u>Membership</u> |
|             |             | 200         | 9-2010            |             | 2008-2009         |
|             |             |             |                   |             |                   |
|             | Net         | Actual      | Actual            | Gain/       | Gain/             |
| N 41        | Memb        | New         | Dropped           | Loss of     | Loss of           |
| Month       | <u>Goal</u> | <u>Memb</u> | <u>Memb</u>       | <u>Memb</u> | <u>Memb</u>       |
| Jul/Aug/Sep | 23          | 13          | -14               | -1          | -2                |
| Oct/Nov/Dec | 1           | 12          | -22               | -10         | 10                |
| Jan/Feb/Mar | 27          | 76          | -53               | 23          | -11               |
| Totals      | 51          | 101         | -89               | 12          | -3                |