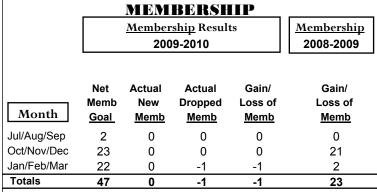

### YTD Status Quo Clubs 2009-2010

|             |                     | MEM                | BERSH                  | IIP             |                        |
|-------------|---------------------|--------------------|------------------------|-----------------|------------------------|
|             |                     | Member             | ship Resul             | ts              | Membership             |
|             |                     | 200                | 9-2010                 |                 | 2008-2009              |
|             |                     |                    |                        |                 |                        |
|             | Net                 | Actual             | Actual                 | Gain/           | Gain/                  |
| Month       | Memb<br><u>Goal</u> | New<br><u>Memb</u> | Dropped<br><u>Memb</u> | Loss of<br>Memb | Loss of<br><u>Memb</u> |
| Jul/Aug/Sep | -6                  | 21                 | -2                     | 19              | 3                      |
| Oct/Nov/Dec | 18                  | 16                 | -14                    | 2               | -1                     |
| Jan/Feb/Mar | 18                  | 10                 | -20                    | -10             | 14                     |
| Totals      | 30                  | 47                 | -36                    | 11              | 16                     |