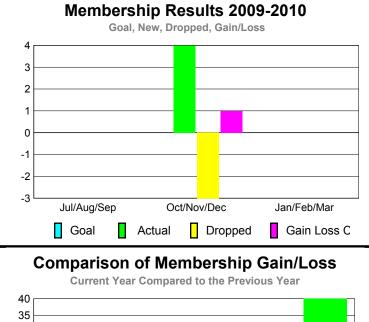

### YTD Status Quo Clubs 2009-2010

|             |             | MEM         | BERSH             | ПР          |                   |
|-------------|-------------|-------------|-------------------|-------------|-------------------|
|             |             | Member      | <u>ship</u> Resul | ts          | <u>Membership</u> |
|             |             | 200         | 9-2010            |             | 2008-2009         |
|             |             |             |                   |             |                   |
|             | Net         | Actual      | Actual            | Gain/       | Gain/             |
| N 41        | Memb        | New         | Dropped           | Loss of     | Loss of           |
| Month       | <u>Goal</u> | <u>Memb</u> | <u>Memb</u>       | <u>Memb</u> | <u>Memb</u>       |
| Jul/Aug/Sep | 23          | 13          | -14               | -1          | -2                |
| Oct/Nov/Dec | 1           | 12          | -22               | -10         | 10                |
| Jan/Feb/Mar | 27          | 76          | -53               | 23          | -11               |
| Totals      | 51          | 101         | -89               | 12          | -3                |