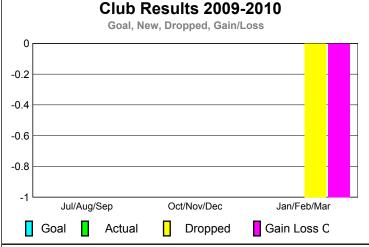

Current Year

GMT: Klaus Tang Location: BOSNIA & HERZEGOVINA GMT CA: 4

Cluba

|             |                            | 200                           | 2008-2009                         |                                  |                                  |
|-------------|----------------------------|-------------------------------|-----------------------------------|----------------------------------|----------------------------------|
| Month       | New<br>Club<br><u>Goal</u> | Actual<br>New<br><u>Clubs</u> | Actual<br>Dropped<br><u>Clubs</u> | Gain/<br>Loss of<br><u>Clubs</u> | Gain/<br>Loss of<br><u>Clubs</u> |
| Jul/Aug/Sep | 0                          | 0                             | -1                                | -1                               | 1                                |
| Oct/Nov/Dec | 1                          | 0                             | 0                                 | 0                                | 0                                |
| Jan/Feb/Mar | 0                          | 0                             | 0                                 | 0                                |                                  |
| Totals      | 1                          | 0                             | -1                                | -1                               | 1                                |