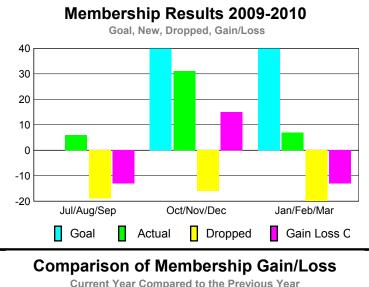

### **MEMBERSHIP Membership** Results <u>Membership</u> 2009-2010 2008-2009 Net Actual Actual Gain/ Gain/ Memb New Dropped Loss of Loss of Month Goal Memb Memb Memb **Memb** Jul/Aug/Sep 0 6 -19 -6 -13 Oct/Nov/Dec 40 31 -16 15 -12 Jan/Feb/Mar -20 -7 40 -13 Totals 80 44 -55 <u>-11</u> -25

0 -20

-40

-60

-80

Jul/Aug/Sep

Current Year