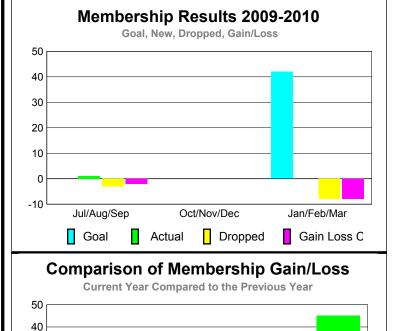

### **MEMBERSHIP Membership** Results <u>Membership</u> 2009-2010 2008-2009 Net Actual Actual Gain/ Gain/ Memb New Dropped Loss of Loss of Month Goal Memb Memb Memb **Memb** Jul/Aug/Sep 0 6 -19 -6 -13 Oct/Nov/Dec 40 31 -16 15 -12 Jan/Feb/Mar -20 -7 40 -13 Totals 80 44 -55 <u>-11</u> -25