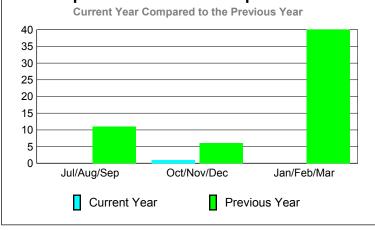

### YTD Status Quo Clubs 2009-2010

|             |             | MEM         | BERSH             | ПР          |                   |
|-------------|-------------|-------------|-------------------|-------------|-------------------|
|             |             | Member      | <u>ship</u> Resul | ts          | <u>Membership</u> |
|             |             | 200         | 9-2010            |             | 2008-2009         |
|             |             |             |                   |             |                   |
|             | Net         | Actual      | Actual            | Gain/       | Gain/             |
| N 41        | Memb        | New         | Dropped           | Loss of     | Loss of           |
| Month       | <u>Goal</u> | <u>Memb</u> | <u>Memb</u>       | <u>Memb</u> | <u>Memb</u>       |
| Jul/Aug/Sep | 23          | 13          | -14               | -1          | -2                |
| Oct/Nov/Dec | 1           | 12          | -22               | -10         | 10                |
| Jan/Feb/Mar | 27          | 76          | -53               | 23          | -11               |
| Totals      | 51          | 101         | -89               | 12          | -3                |