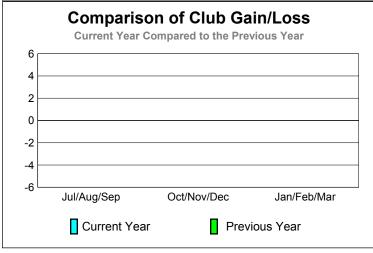

10 5

-5

-10

-15

Jul/Aug/Sep

Current Year

### 10 5 0 -5 -10 -15 -20 -25 Jul/Aug/Sep Oct/Nov/Dec Jan/Feb/Mar Current Year Previous Year

10

0

-10

-20

-30

Jul/Aug/Sep

Current Year