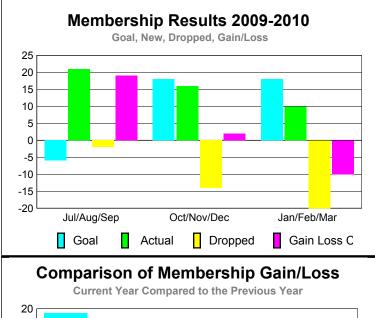

### **MEMBERSHIP Membership** Results <u>Membership</u> 2009-2010 2008-2009 Net Actual Actual Gain/ Gain/ Memb New Dropped Loss of Loss of Month Goal Memb Memb Memb **Memb** Jul/Aug/Sep 0 6 -19 -6 -13 Oct/Nov/Dec 40 31 -16 15 -12 Jan/Feb/Mar -20 -7 40 -13 Totals 80 44 -55 <u>-11</u> -25