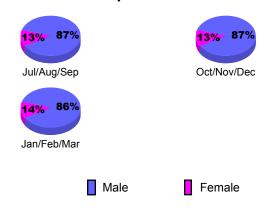

ep | 0                          | 0                             | 0                                 | 0                                | 0                                |
| Oct/Nov/Dec | 1                          | 0                             | 0                                 | 0                                | 1                                |
| Jan/Feb/Mar | 1                          | 0                             | 0                                 | 0                                | 0                                |
| Totals      | 2                          | 0                             | 0                                 | 0                                | 1                                |

**CLUBS** 

**Club** Results





### YTD Status Quo Clubs 2009-2010















### YTD Status Quo Clubs 2009-2010

Status Quo Clubs Compared to Status Quo Members

6
4
2
0
-2
-4
-6

Jul/Aug/Sep Oct/Nov/Dec Jan/Feb/Mar

Status Quo Clubs

Total Status Quo Members