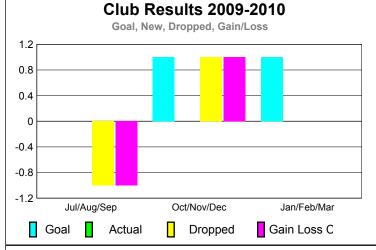

### **Location: ALBANIA** GMT CA: 4 **GMT: Klaus Tang CLUBS MEMBERSHIP Club** Results Clubs **Membership** Results <u>Membership</u> 2008-2009 2009-2010 2008-2009 2009-2010 New Actual Actual Gain/ Gain/ Net Actual Actual Gain/ Gain/ Club New **Dropped** Loss of Loss of Memb New Dropped Loss of Loss of Month Month Goal Clubs Clubs Clubs Clubs Goal Memb Memb Memb Memb Jul/Aug/Sep 0 0 Jul/Aug/Sep 0 0 0 0 0 0 0 0 Oct/Nov/Dec Oct/Nov/Dec 20 0 0 0 0 0 0 0 0 0 Jan/Feb/Mar Jan/Feb/Mar 0 0 0 0 0 0 0 0 0 Totals 0 0 Totals 0 0 20 **Club Results 2009-2010** Membership Results 2009-2010 Goal, New, Dropped, Gain/Loss Goal, New, Dropped, Gain/Loss 6 0 -2 -2 -4 -6 -6 Jul/Aug/Sep Oct/Nov/Dec Jan/Feb/Mar Jul/Aug/Sep Oct/Nov/Dec Jan/Feb/Mar Goal Gain Loss C Actual Dropped Actual Dropped Goal Gain Loss C Comparison of Club Gain/Loss Comparison of Membership Gain/Loss **Current Year Compared to the Previous Year Current Year Compared to the Previous Year** 6 20 4 16 2 12 0 -2 4 -4 -6 Jul/Aug/Sep Oct/Nov/Dec Jan/Feb/Mar Jul/Aug/Sep Oct/Nov/Dec Jan/Feb/Mar Current Year Current Year Previous Year Previous Year YTD Status Quo Clubs 2009-2010 Gender Comparison 2009-2010 Status Quo Clubs Compared to Status Quo Members 6 23% 23% 4 Jul/Aug/Sep Oct/Nov/Dec 2