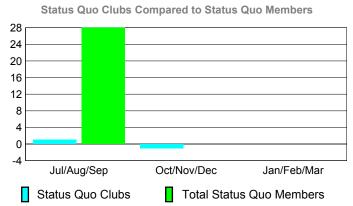

### YTD Status Quo Clubs 2009-2010

|             |             | MEM         | BERSH             | ПР          |                   |
|-------------|-------------|-------------|-------------------|-------------|-------------------|
|             |             | Member      | <u>ship</u> Resul | ts          | <u>Membership</u> |
|             |             | 200         | 9-2010            |             | 2008-2009         |
|             |             |             |                   |             |                   |
|             | Net         | Actual      | Actual            | Gain/       | Gain/             |
| N 41        | Memb        | New         | Dropped           | Loss of     | Loss of           |
| Month       | <u>Goal</u> | <u>Memb</u> | <u>Memb</u>       | <u>Memb</u> | <u>Memb</u>       |
| Jul/Aug/Sep | 23          | 13          | -14               | -1          | -2                |
| Oct/Nov/Dec | 1           | 12          | -22               | -10         | 10                |
| Jan/Feb/Mar | 27          | 76          | -53               | 23          | -11               |
| Totals      | 51          | 101         | -89               | 12          | -3                |