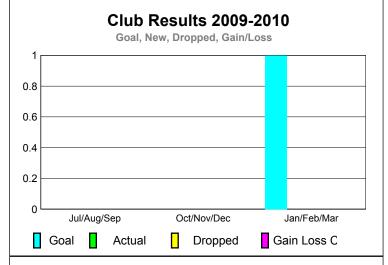

Current Year

GMT: Klaus Tang Location: ESTONIA GMT CA: 4

|             |                            | <u>Club</u><br><b>20</b> 0    |                                   | <u>Clubs</u><br>2008-2009        |                                  |
|-------------|----------------------------|-------------------------------|-----------------------------------|----------------------------------|----------------------------------|
| Month       | New<br>Club<br><u>Goal</u> | Actual<br>New<br><u>Clubs</u> | Actual<br>Dropped<br><u>Clubs</u> | Gain/<br>Loss of<br><u>Clubs</u> | Gain/<br>Loss of<br><u>Clubs</u> |
| Jul/Aug/Sep | 0                          | 0                             | -1                                | -1                               | 0                                |
| Oct/Nov/Dec | 1                          | 0                             | 0                                 | 0                                | 0                                |
| Jan/Feb/Mar | 1                          | 0                             | 0                                 | 0                                | -1                               |
| Totals      | 2                          | 0                             | -1                                | -1                               | -1                               |