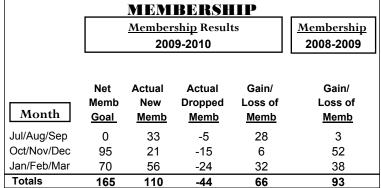

### YTD Status Quo Clubs 2009-2010

|             |             | MEM         | BERSH             | ПР          |                   |
|-------------|-------------|-------------|-------------------|-------------|-------------------|
|             |             | Member      | <u>ship</u> Resul | ts          | <u>Membership</u> |
|             |             | 200         | 9-2010            |             | 2008-2009         |
|             |             |             |                   |             |                   |
|             | Net         | Actual      | Actual            | Gain/       | Gain/             |
| N 41        | Memb        | New         | Dropped           | Loss of     | Loss of           |
| Month       | <u>Goal</u> | <u>Memb</u> | <u>Memb</u>       | <u>Memb</u> | <u>Memb</u>       |
| Jul/Aug/Sep | 23          | 13          | -14               | -1          | -2                |
| Oct/Nov/Dec | 1           | 12          | -22               | -10         | 10                |
| Jan/Feb/Mar | 27          | 76          | -53               | 23          | -11               |
| Totals      | 51          | 101         | -89               | 12          | -3                |