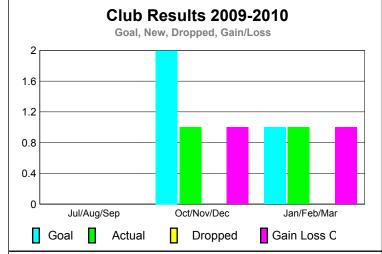

### **Club Results 2009-2010** Goal, New, Dropped, Gain/Loss 2 1.6 1.2 0.8 0.4 -0.4-0.8 -1.2 Jul/Aug/Sep Oct/Nov/Dec Jan/Feb/Mar Goal Actual Gain Loss C Dropped

Current Year

GMT: Klaus Tang Location: ESTONIA GMT CA: 4

|             |                            | <u>Club</u><br><b>20</b> 0    |                                   | <u>Clubs</u><br>2008-2009        |                                  |
|-------------|----------------------------|-------------------------------|-----------------------------------|----------------------------------|----------------------------------|
| Month       | New<br>Club<br><u>Goal</u> | Actual<br>New<br><u>Clubs</u> | Actual<br>Dropped<br><u>Clubs</u> | Gain/<br>Loss of<br><u>Clubs</u> | Gain/<br>Loss of<br><u>Clubs</u> |
| Jul/Aug/Sep | 0                          | 0                             | -1                                | -1                               | 0                                |
| Oct/Nov/Dec | 1                          | 0                             | 0                                 | 0                                | 0                                |
| Jan/Feb/Mar | 1                          | 0                             | 0                                 | 0                                | -1                               |
| Totals      | 2                          | 0                             | -1                                | -1                               | -1                               |