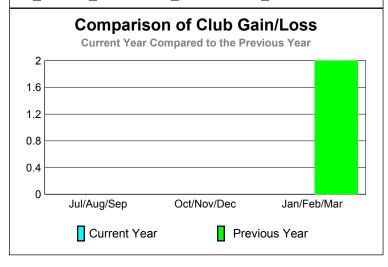

**GMT: Klaus Tang Location: REP OF RUSSIA** GMT CA: 4

|             |                            | <u>Club</u><br><b>20</b> 0    | <u>Clubs</u><br>2008-2009         |                                  |                                  |
|-------------|----------------------------|-------------------------------|-----------------------------------|----------------------------------|----------------------------------|
| Month       | New<br>Club<br><u>Goal</u> | Actual<br>New<br><u>Clubs</u> | Actual<br>Dropped<br><u>Clubs</u> | Gain/<br>Loss of<br><u>Clubs</u> | Gain/<br>Loss of<br><u>Clubs</u> |
| Jul/Aug/Sep | 0                          | 0                             | -1                                | -1                               | 0                                |
| Oct/Nov/Dec | 1                          | 0                             | 1                                 | 1                                | 0                                |
| Jan/Feb/Mar | 1                          | 0                             | 0                                 | 0                                | 0                                |
| Totals      | 2                          | 0                             | 0                                 | 0                                | 0                                |