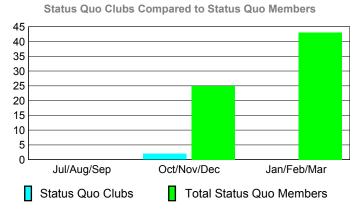

### YTD Status Quo Clubs 2009-2010

|             |      | MEM           | BERSH             | <u>IIP                                   </u> |             |
|-------------|------|---------------|-------------------|-----------------------------------------------|-------------|
|             |      | Member        | <u>Membership</u> |                                               |             |
|             |      | 200           | 2008-2009         |                                               |             |
|             | Net  | Gain/         |                   |                                               |             |
| ļ           | Memb | Actual<br>New | Actual<br>Dropped | Gain/<br>Loss of                              | Loss of     |
| Month       | Goal | Memb          | <u>Memb</u>       | Memb                                          | <u>Memb</u> |
| Jul/Aug/Sep | 0    | 0             | -17               | -17                                           | 1           |
| Oct/Nov/Dec | 0    | 8             | -27               | -19                                           | -21         |
| Jan/Feb/Mar | 0    | 0             | -9                | -9                                            | 1           |
| Totals      | 0    | 8             | -53               | -45                                           | -19         |