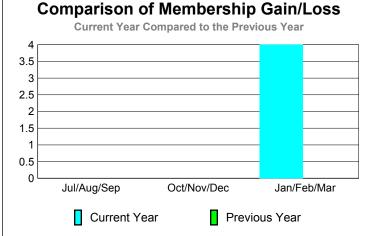

### **MEMBERSHIP Membership** Results <u>Membership</u> 2009-2010 2008-2009 Net Actual Actual Gain/ Gain/ Memb New Dropped Loss of Loss of Month Goal Memb Memb Memb **Memb** Jul/Aug/Sep 0 6 -19 -6 -13 Oct/Nov/Dec 40 31 -16 15 -12 Jan/Feb/Mar -20 -7 40 -13 Totals 80 44 -55 <u>-11</u> -25

0 -20

-40

-60

-80

Jul/Aug/Sep

Current Year