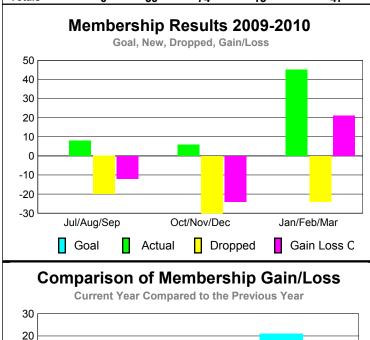

### YTD Status Quo Clubs 2009-2010

|             |             | MEM         | BERSH             | ПР          |                   |
|-------------|-------------|-------------|-------------------|-------------|-------------------|
|             |             | Member      | <u>ship</u> Resul | ts          | <u>Membership</u> |
|             |             | 200         | 9-2010            |             | 2008-2009         |
|             |             |             |                   |             |                   |
|             | Net         | Actual      | Actual            | Gain/       | Gain/             |
| N 41        | Memb        | New         | Dropped           | Loss of     | Loss of           |
| Month       | <u>Goal</u> | <u>Memb</u> | <u>Memb</u>       | <u>Memb</u> | <u>Memb</u>       |
| Jul/Aug/Sep | 23          | 13          | -14               | -1          | -2                |
| Oct/Nov/Dec | 1           | 12          | -22               | -10         | 10                |
| Jan/Feb/Mar | 27          | 76          | -53               | 23          | -11               |
| Totals      | 51          | 101         | -89               | 12          | -3                |