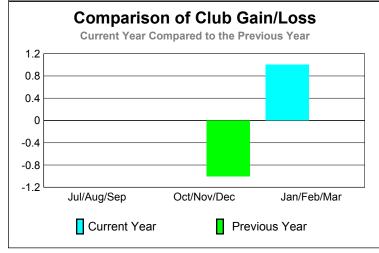

Current Year

GMT: Klaus Tang Location: POLAND GMT CA: 4

|             |                            | <u>Club</u><br><b>20</b> 0    |                                   | <u>Clubs</u><br>2008-2009        |                                  |
|-------------|----------------------------|-------------------------------|-----------------------------------|----------------------------------|----------------------------------|
| Month       | New<br>Club<br><u>Goal</u> | Actual<br>New<br><u>Clubs</u> | Actual<br>Dropped<br><u>Clubs</u> | Gain/<br>Loss of<br><u>Clubs</u> | Gain/<br>Loss of<br><u>Clubs</u> |
| Jul/Aug/Sep | 0                          | 0                             | 0                                 | 0                                | 0                                |
| Oct/Nov/Dec | 0                          | 0                             | 0                                 | 0                                | -1                               |
| Jan/Feb/Mar | 0                          | 1                             | 0                                 | 1                                | 0                                |
| Totals      | 0                          | 1                             | 0                                 | 1                                | -1                               |