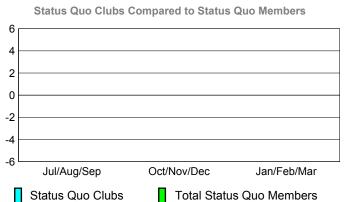

### YTD Status Quo Clubs 2009-2010

Status Quo Clubs Compared to Status Quo Members

6
4
2
0
-2
-4
-6

Jul/Aug/Sep Oct/Nov/Dec Jan/Feb/Mar

Status Quo Clubs

Total Status Quo Members

|             |      | MEM         | BERSH             | <u>IIP                                   </u> |                   |
|-------------|------|-------------|-------------------|-----------------------------------------------|-------------------|
|             |      | Member      | <u>ship</u> Resul | ts                                            | <u>Membership</u> |
|             |      | 200         | 9-2010            |                                               | 2008-2009         |
|             |      |             |                   |                                               |                   |
|             | Net  | Actual      | Actual            | Gain/                                         | Gain/             |
|             | Memb | New         | Dropped           | Loss of                                       | Loss of           |
| Month       | Goal | <u>Memb</u> | <u>Memb</u>       | <u>Memb</u>                                   | <u>Memb</u>       |
| Jul/Aug/Sep | -10  | 5           | -29               | -24                                           | -3                |
| Oct/Nov/Dec | 40   | 12          | -60               | -48                                           | -17               |
| Jan/Feb/Mar | 30   | 26          | -25               | 1                                             | -41               |
| Totals      | 60   | 43          | -114              | -71                                           | -61               |