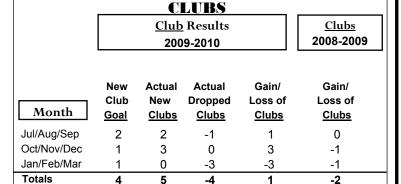

Current Year

GMT: Klaus Tang Location: ESTONIA GMT CA: 4

|             |                            | <u>Club</u><br><b>20</b> 0    |                                   | <u>Clubs</u><br>2008-2009        |                                  |
|-------------|----------------------------|-------------------------------|-----------------------------------|----------------------------------|----------------------------------|
| Month       | New<br>Club<br><u>Goal</u> | Actual<br>New<br><u>Clubs</u> | Actual<br>Dropped<br><u>Clubs</u> | Gain/<br>Loss of<br><u>Clubs</u> | Gain/<br>Loss of<br><u>Clubs</u> |
| Jul/Aug/Sep | 0                          | 0                             | -1                                | -1                               | 0                                |
| Oct/Nov/Dec | 1                          | 0                             | 0                                 | 0                                | 0                                |
| Jan/Feb/Mar | 1                          | 0                             | 0                                 | 0                                | -1                               |
| Totals      | 2                          | 0                             | -1                                | -1                               | -1                               |