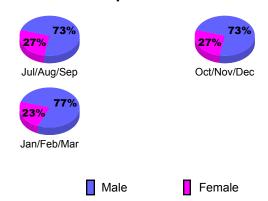

### **Gender Comparison 2009-2010**

Oct/Nov/Dec

Jan/Feb/Mar

12

8

-8

-12

Jul/Aug/Sep