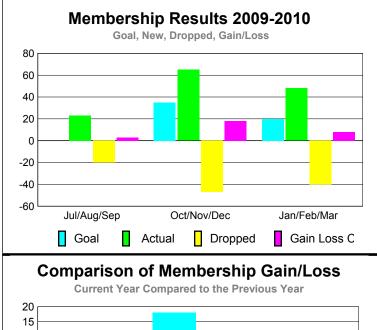

### YTD Status Quo Clubs 2009-2010

|             |             | MEM         | BERSH             | ПР          |                   |
|-------------|-------------|-------------|-------------------|-------------|-------------------|
|             |             | Member      | <u>ship</u> Resul | ts          | <u>Membership</u> |
|             |             | 200         | 9-2010            |             | 2008-2009         |
|             |             |             |                   |             |                   |
|             | Net         | Actual      | Actual            | Gain/       | Gain/             |
| N 41        | Memb        | New         | Dropped           | Loss of     | Loss of           |
| Month       | <u>Goal</u> | <u>Memb</u> | <u>Memb</u>       | <u>Memb</u> | <u>Memb</u>       |
| Jul/Aug/Sep | 23          | 13          | -14               | -1          | -2                |
| Oct/Nov/Dec | 1           | 12          | -22               | -10         | 10                |
| Jan/Feb/Mar | 27          | 76          | -53               | 23          | -11               |
| Totals      | 51          | 101         | -89               | 12          | -3                |