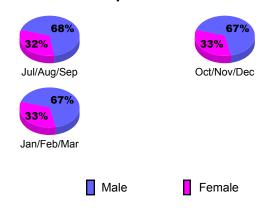

0                                |
| Oct/Nov/Dec | 0                          | 0                             | 0                                 | 0                                | 0                                |
| Jan/Feb/Mar | 0                          | 0                             | 0                                 | 0                                | 2                                |
| Totals      | 0                          | 0                             | 0                                 | 0                                | 2                                |

**CLUBS** 

Club Results

### Club Results 2009-2010 Goal, New, Dropped, Gain/Loss 6 4 2 0 -2 -4 -6 Jul/Aug/Sep Oct/Nov/Dec Jan/Feb/Mar Goal Actual Dropped Gain Loss C



### YTD Status Quo Clubs 2009-2010













GMT: Klaus Tang Location: UKRAINE GMT CA: 4

|             |                            | <u>Club</u><br><b>20</b> 0    |                                   | <u>Clubs</u><br>2008-2009        |                                  |
|-------------|----------------------------|-------------------------------|-----------------------------------|----------------------------------|----------------------------------|
| Month       | New<br>Club<br><u>Goal</u> | Actual<br>New<br><u>Clubs</u> | Actual<br>Dropped<br><u>Clubs</u> | Gain/<br>Loss of<br><u>Clubs</u> | Gain/<br>Loss of<br><u>Clubs</u> |
| Jul/Aug/Sep | 1                          | 2                             | 0                                 | 2                                | 0                                |
| Oct/Nov/Dec | 1