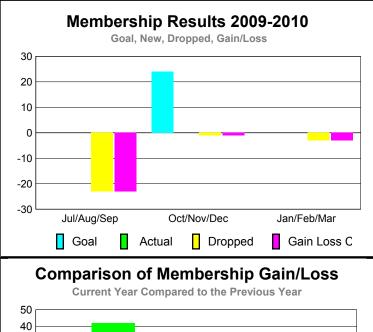

### **MEMBERSHIP Membership** Results <u>Membership</u> 2009-2010 2008-2009 Net Actual Actual Gain/ Gain/ Memb New Dropped Loss of Loss of Month Goal Memb Memb Memb **Memb** Jul/Aug/Sep 0 6 -19 -6 -13 Oct/Nov/Dec 40 31 -16 15 -12 Jan/Feb/Mar -20 -7 40 -13 Totals 80 44 -55 <u>-11</u> -25