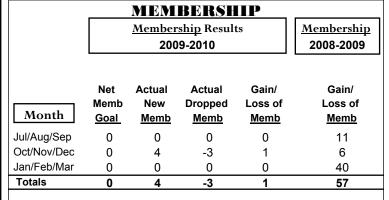

### YTD Status Quo Clubs 2009-2010

|             |             | MEM         | BERSH             | ПР          |                   |
|-------------|-------------|-------------|-------------------|-------------|-------------------|
|             |             | Member      | <u>ship</u> Resul | ts          | <u>Membership</u> |
|             |             | 200         | 9-2010            |             | 2008-2009         |
|             |             |             |                   |             |                   |
|             | Net         | Actual      | Actual            | Gain/       | Gain/             |
| N 41        | Memb        | New         | Dropped           | Loss of     | Loss of           |
| Month       | <u>Goal</u> | <u>Memb</u> | <u>Memb</u>       | <u>Memb</u> | <u>Memb</u>       |
| Jul/Aug/Sep | 23          | 13          | -14               | -1          | -2                |
| Oct/Nov/Dec | 1           | 12          | -22               | -10         | 10                |
| Jan/Feb/Mar | 27          | 76          | -53               | 23          | -11               |
| Totals      | 51          | 101         | -89               | 12          | -3                |