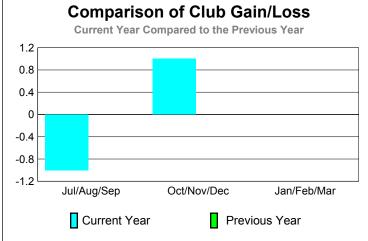

10 5

-5

-10

-15

Jul/Aug/Sep

Current Year

### 10 5 0 -5 -10 -15 -20 -25 Jul/Aug/Sep Oct/Nov/Dec Jan/Feb/Mar Current Year Previous Year

10

0

-10

-20

-30

Jul/Aug/Sep

Current Year