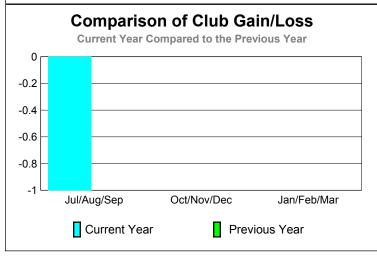

Current Year

GMT: Klaus Tang Location: BOSNIA & HERZEGOVINA GMT CA: 4

Cluba

|             |                            | 200                           | 2008-2009                         |                                  |                                  |
|-------------|----------------------------|-------------------------------|-----------------------------------|----------------------------------|----------------------------------|
| Month       | New<br>Club<br><u>Goal</u> | Actual<br>New<br><u>Clubs</u> | Actual<br>Dropped<br><u>Clubs</u> | Gain/<br>Loss of<br><u>Clubs</u> | Gain/<br>Loss of<br><u>Clubs</u> |
| Jul/Aug/Sep | 0                          | 0                             | -1                                | -1                               | 1                                |
| Oct/Nov/Dec | 1                          | 0                             | 0                                 | 0                                | 0                                |
| Jan/Feb/Mar | 0                          | 0                             | 0                                 | 0                                |                                  |
| Totals      | 1                          | 0                             | -1                                | -1                               | 1                                |