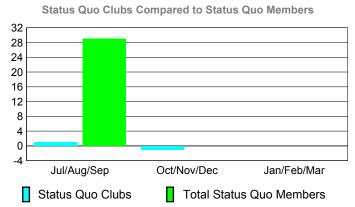

### YTD Status Quo Clubs 2009-2010

Status Quo Clubs Compared to Status Quo Members

6
4
2
0
-2
-4
-6

Jul/Aug/Sep Oct/Nov/Dec Jan/Feb/Mar

Status Quo Clubs

Total Status Quo Members

|             |      | MEM         | BERSH             | <u>IIP                                   </u> |                   |
|-------------|------|-------------|-------------------|-----------------------------------------------|-------------------|
|             |      | Member      | <u>ship</u> Resul | ts                                            | <u>Membership</u> |
|             |      | 200         | 9-2010            |                                               | 2008-2009         |
|             |      |             |                   |                                               |                   |
|             | Net  | Actual      | Actual            | Gain/                                         | Gain/             |
|             | Memb | New         | Dropped           | Loss of                                       | Loss of           |
| Month       | Goal | <u>Memb</u> | <u>Memb</u>       | <u>Memb</u>                                   | <u>Memb</u>       |
| Jul/Aug/Sep | -10  | 5           | -29               | -24                                           | -3                |
| Oct/Nov/Dec | 40   | 12          | -60               | -48                                           | -17               |
| Jan/Feb/Mar | 30   | 26          | -25               | 1                                             | -41               |
| Totals      | 60   | 43          | -114              | -71                                           | -61               |