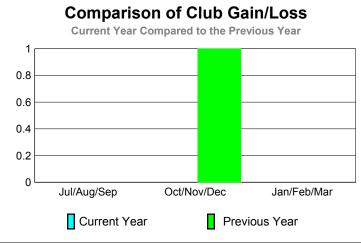

Current Year

GMT: Klaus Tang Location: CZECH REPUBLIC GMT CA: 4

|             |                            | <u>Club</u><br><b>200</b>     |                                   | <u>Clubs</u><br>2008-2009        |                                  |
|-------------|----------------------------|-------------------------------|-----------------------------------|----------------------------------|----------------------------------|
| Month       | New<br>Club<br><u>Goal</u> | Actual<br>New<br><u>Clubs</u> | Actual<br>Dropped<br><u>Clubs</u> | Gain/<br>Loss of<br><u>Clubs</u> | Gain/<br>Loss of<br><u>Clubs</u> |
| Jul/Aug/Sep | 0                          | 1                             | 0                                 | 1                                | 0                                |
| Oct/Nov/Dec | 1                          | 0                             | 0                                 | 0                                | -1                               |
| Jan/Feb/Mar | 1                          | 0                             | 0                                 | 0                                | 0                                |
| Totals      | 2                          | 1                             | 0                                 | 1                                | -1                               |