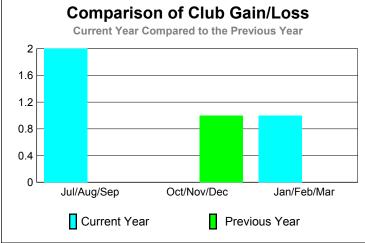

### YTD Status Quo Clubs 2009-2010

Status Quo Clubs Compared to Status Quo Members

6
4
2
0
-2
-4
-6

Jul/Aug/Sep Oct/Nov/Dec Jan/Feb/Mar

Status Quo Clubs

Total Status Quo Members

|             |             | MEM           | BERSH       | <u>IIP                                   </u> |                  |
|-------------|-------------|---------------|-------------|-----------------------------------------------|------------------|
|             |             | Member        | Membership  |                                               |                  |
|             |             | 200           | 2008-2009   |                                               |                  |
|             | Nat         | Actual        | Actual      | Gain/                                         | Gain/            |
|             | Net<br>Memb | Actual<br>New | Dropped     | Gain/<br>Loss of                              | Gain/<br>Loss of |
| Month       | Goal        | Memb          | <u>Memb</u> | Memb                                          | <u>Memb</u>      |
| Jul/Aug/Sep | 19          | 43            | -2          | 41                                            | 5                |
| Oct/Nov/Dec | 27          | 5             | -10         | -5                                            | 23               |
| Jan/Feb/Mar | 10          | 32            | -6          | 26                                            | 7                |
| Totals      | 56          | 80            | -18         | 62                                            | 35               |