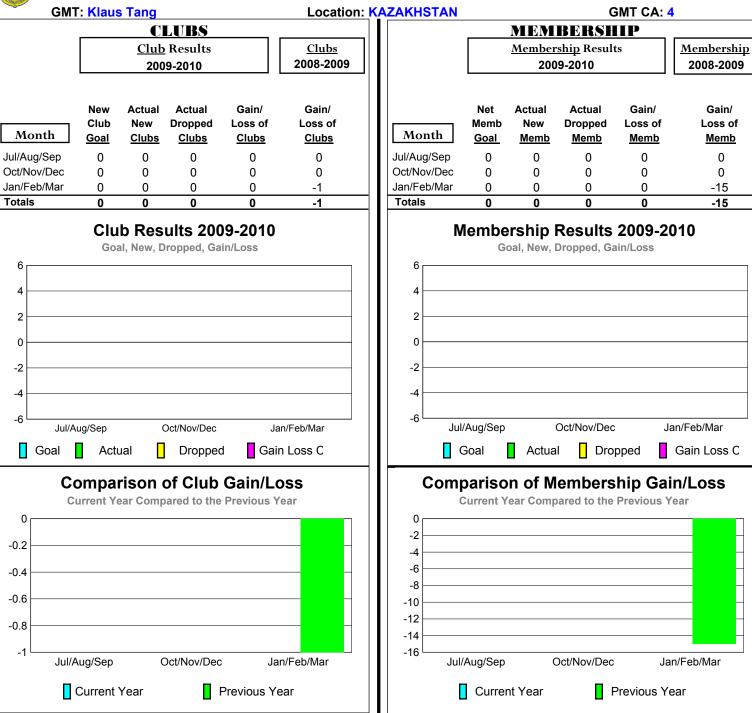

Current Year

GMT: Klaus Tang Location: ESTONIA GMT CA: 4

|             |                            | <u>Club</u><br><b>20</b> 0    |                                   | <u>Clubs</u><br>2008-2009        |                                  |
|-------------|----------------------------|-------------------------------|-----------------------------------|----------------------------------|----------------------------------|
| Month       | New<br>Club<br><u>Goal</u> | Actual<br>New<br><u>Clubs</u> | Actual<br>Dropped<br><u>Clubs</u> | Gain/<br>Loss of<br><u>Clubs</u> | Gain/<br>Loss of<br><u>Clubs</u> |
| Jul/Aug/Sep | 0                          | 0                             | -1                                | -1                               | 0                                |
| Oct/Nov/Dec | 1                          | 0                             | 0                                 | 0                                | 0                                |
| Jan/Feb/Mar | 1                          | 0                             | 0                                 | 0                                | -1                               |
| Totals      | 2                          | 0                             | -1                                | -1                               | -1                               |