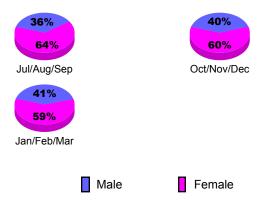

### Gender Comparison 2009-2010

Oct/Nov/Dec

Jan/Feb/Mar

GMT: Klaus Tang Location: REP OF MOLDOVA GMT CA: 4

Clubs

|             |                            | 200                           |                                   | 2008-2009                        |                                  |
|-------------|----------------------------|-------------------------------|-----------------------------------|----------------------------------|----------------------------------|
| Month       | New<br>Club<br><u>Goal</u> | Actual<br>New<br><u>Clubs</u> | Actual<br>Dropped<br><u>Clubs</u> | Gain/<br>Loss of<br><u>Clubs</u> | Gain/<br>Loss of<br><u>Clubs</u> |
| Jul/Aug/Sep | 0                          | 0                             | 0                                 | 0                                | 0                                |
| Oct/Nov/Dec | 0                          | 0                             | 0                                 | 0                                | 0                                |
| Jan/Feb/Mar | 0                          | 0                             | 0                                 | 0                                | 0                                |
| Totals      | 0                          | 0                             | 0                                 | 0                                | 0                                |