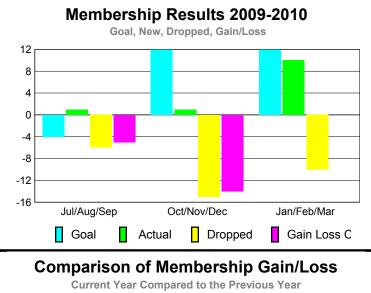

### **Location: ALBANIA** GMT CA: 4 **GMT: Klaus Tang CLUBS MEMBERSHIP Club** Results Clubs **Membership** Results <u>Membership</u> 2008-2009 2009-2010 2008-2009 2009-2010 New Actual Actual Gain/ Gain/ Net Actual Actual Gain/ Gain/ Club New **Dropped** Loss of Loss of Memb New Dropped Loss of Loss of Month Month Goal Clubs Clubs Clubs Clubs Goal Memb Memb Memb Memb Jul/Aug/Sep 0 0 Jul/Aug/Sep 0 0 0 0 0 0 0 0 Oct/Nov/Dec Oct/Nov/Dec 20 0 0 0 0 0 0 0 0 0 Jan/Feb/Mar Jan/Feb/Mar 0 0 0 0 0 0 0 0 0 Totals 0 0 Totals 0 0 20 **Club Results 2009-2010** Membership Results 2009-2010 Goal, New, Dropped, Gain/Loss Goal, New, Dropped, Gain/Loss 6 0 -2 -2 -4 -6 -6 Jul/Aug/Sep Oct/Nov/Dec Jan/Feb/Mar Jul/Aug/Sep Oct/Nov/Dec Jan/Feb/Mar Goal Gain Loss C Actual Dropped Actual Dropped Goal Gain Loss C Comparison of Club Gain/Loss Comparison of Membership Gain/Loss **Current Year Compared to the Previous Year Current Year Compared to the Previous Year** 6 20 4 16 2 12 0 -2 4 -4 -6 Jul/Aug/Sep Oct/Nov/Dec Jan/Feb/Mar Jul/Aug/Sep Oct/Nov/Dec Jan/Feb/Mar Current Year Current Year Previous Year Previous Year YTD Status Quo Clubs 2009-2010 Gender Comparison 2009-2010 Status Quo Clubs Compared to Status Quo Members 6 23% 23% 4 Jul/Aug/Sep Oct/Nov/Dec 2

23%

Jan/Feb/Mar

Male

Female

-8 -12

-16

-20 -24

Jul/Aug/Sep