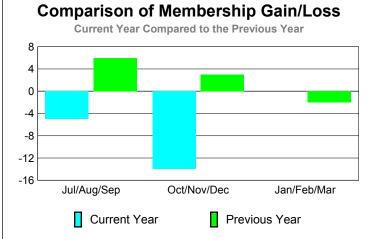

### **Location: ALBANIA** GMT CA: 4 **GMT: Klaus Tang CLUBS MEMBERSHIP Club** Results Clubs **Membership** Results <u>Membership</u> 2008-2009 2009-2010 2008-2009 2009-2010 New Actual Actual Gain/ Gain/ Net Actual Actual Gain/ Gain/ Club New **Dropped** Loss of Loss of Memb New Dropped Loss of Loss of Month Month Goal Clubs Clubs Clubs Clubs Goal Memb Memb Memb Memb Jul/Aug/Sep 0 0 Jul/Aug/Sep 0 0 0 0 0 0 0 0 Oct/Nov/Dec Oct/Nov/Dec 20 0 0 0 0 0 0 0 0 0 Jan/Feb/Mar Jan/Feb/Mar 0 0 0 0 0 0 0 0 0 Totals 0 0 Totals 0 0 20 **Club Results 2009-2010** Membership Results 2009-2010 Goal, New, Dropped, Gain/Loss Goal, New, Dropped, Gain/Loss 6 0 -2 -2 -4 -6 -6 Jul/Aug/Sep Oct/Nov/Dec Jan/Feb/Mar Jul/Aug/Sep Oct/Nov/Dec Jan/Feb/Mar Goal Gain Loss C Actual Dropped Actual Dropped Goal Gain Loss C Comparison of Club Gain/Loss Comparison of Membership Gain/Loss **Current Year Compared to the Previous Year Current Year Compared to the Previous Year** 6 20 4 16 2 12 0 -2 4 -4 -6 Jul/Aug/Sep Oct/Nov/Dec Jan/Feb/Mar Jul/Aug/Sep Oct/Nov/Dec Jan/Feb/Mar Current Year Current Year Previous Year Previous Year YTD Status Quo Clubs 2009-2010 Gender Comparison 2009-2010 Status Quo Clubs Compared to Status Quo Members 6 23% 23% 4 Jul/Aug/Sep Oct/Nov/Dec 2