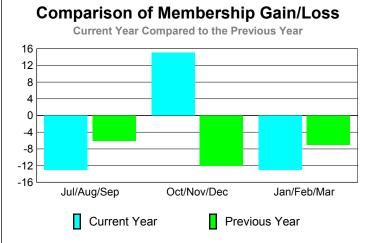

### **MEMBERSHIP Membership** Results <u>Membership</u> 2009-2010 2008-2009 Net Actual Actual Gain/ Gain/ Memb New Dropped Loss of Loss of Month Goal Memb Memb Memb **Memb** Jul/Aug/Sep 0 6 -19 -6 -13 Oct/Nov/Dec 40 31 -16 15 -12 Jan/Feb/Mar -20 -7 40 -13 Totals 80 44 -55 <u>-11</u> -25

0 -20

-40

-60

-80

Jul/Aug/Sep

Current Year