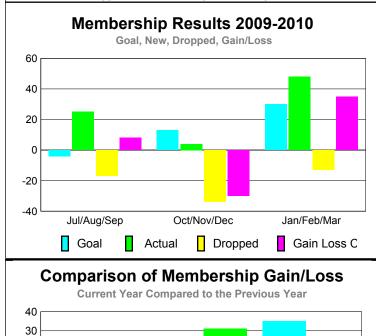

### YTD Status Quo Clubs 2009-2010

|             |             | MEM         | BERSH             | ПР          |                   |
|-------------|-------------|-------------|-------------------|-------------|-------------------|
|             |             | Member      | <u>ship</u> Resul | ts          | <u>Membership</u> |
|             |             | 200         | 9-2010            |             | 2008-2009         |
|             |             |             |                   |             |                   |
|             | Net         | Actual      | Actual            | Gain/       | Gain/             |
| N 41        | Memb        | New         | Dropped           | Loss of     | Loss of           |
| Month       | <u>Goal</u> | <u>Memb</u> | <u>Memb</u>       | <u>Memb</u> | <u>Memb</u>       |
| Jul/Aug/Sep | 23          | 13          | -14               | -1          | -2                |
| Oct/Nov/Dec | 1           | 12          | -22               | -10         | 10                |
| Jan/Feb/Mar | 27          | 76          | -53               | 23          | -11               |
| Totals      | 51          | 101         | -89               | 12          | -3                |