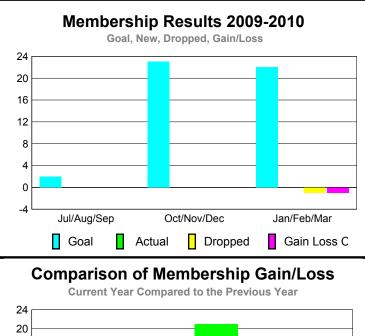

### YTD Status Quo Clubs 2009-2010

|             |             | MEM         | BERSH             | ПР          |                   |
|-------------|-------------|-------------|-------------------|-------------|-------------------|
|             |             | Member      | <u>ship</u> Resul | ts          | <u>Membership</u> |
|             |             | 200         | 9-2010            |             | 2008-2009         |
|             |             |             |                   |             |                   |
|             | Net         | Actual      | Actual            | Gain/       | Gain/             |
| N 41        | Memb        | New         | Dropped           | Loss of     | Loss of           |
| Month       | <u>Goal</u> | <u>Memb</u> | <u>Memb</u>       | <u>Memb</u> | <u>Memb</u>       |
| Jul/Aug/Sep | 23          | 13          | -14               | -1          | -2                |
| Oct/Nov/Dec | 1           | 12          | -22               | -10         | 10                |
| Jan/Feb/Mar | 27          | 76          | -53               | 23          | -11               |
| Totals      | 51          | 101         | -89               | 12          | -3                |