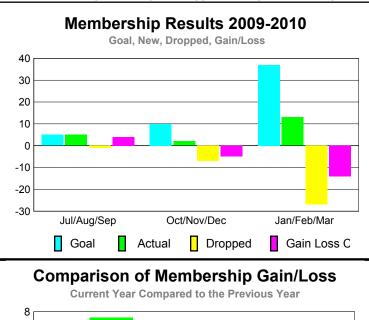

### **MEMBERSHIP Membership** Results <u>Membership</u> 2009-2010 2008-2009 Net Actual Actual Gain/ Gain/ Memb New Dropped Loss of Loss of Month Goal Memb Memb Memb **Memb** Jul/Aug/Sep 0 6 -19 -6 -13 Oct/Nov/Dec 40 31 -16 15 -12 Jan/Feb/Mar -20 -7 40 -13 Totals 80 44 -55 <u>-11</u> -25