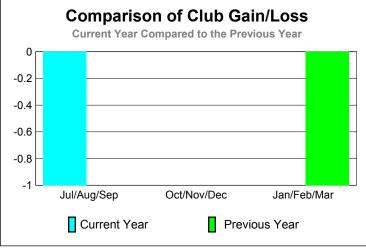

Current Year

GMT: Klaus Tang Location: ESTONIA GMT CA: 4

|             |                            | <u>Club</u><br><b>20</b> 0    |                                   | <u>Clubs</u><br>2008-2009        |                                  |
|-------------|----------------------------|-------------------------------|-----------------------------------|----------------------------------|----------------------------------|
| Month       | New<br>Club<br><u>Goal</u> | Actual<br>New<br><u>Clubs</u> | Actual<br>Dropped<br><u>Clubs</u> | Gain/<br>Loss of<br><u>Clubs</u> | Gain/<br>Loss of<br><u>Clubs</u> |
| Jul/Aug/Sep | 0                          | 0                             | -1                                | -1                               | 0                                |
| Oct/Nov/Dec | 1                          | 0                             | 0                                 | 0                                | 0                                |
| Jan/Feb/Mar | 1                          | 0                             | 0                                 | 0                                | -1                               |
| Totals      | 2                          | 0                             | -1                                | -1                               | -1                               |