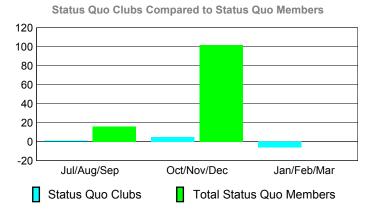

Current Year

GMT: Klaus Tang Location: ESTONIA GMT CA: 4

|             |                            | <u>Club</u><br><b>20</b> 0    |                                   | <u>Clubs</u><br>2008-2009        |                                  |
|-------------|----------------------------|-------------------------------|-----------------------------------|----------------------------------|----------------------------------|
| Month       | New<br>Club<br><u>Goal</u> | Actual<br>New<br><u>Clubs</u> | Actual<br>Dropped<br><u>Clubs</u> | Gain/<br>Loss of<br><u>Clubs</u> | Gain/<br>Loss of<br><u>Clubs</u> |
| Jul/Aug/Sep | 0                          | 0                             | -1                                | -1                               | 0                                |
| Oct/Nov/Dec | 1                          | 0                             | 0                                 | 0                                | 0                                |
| Jan/Feb/Mar | 1                          | 0                             | 0                                 | 0                                | -1                               |
| Totals      | 2                          | 0                             | -1                                | -1                               | -1                               |