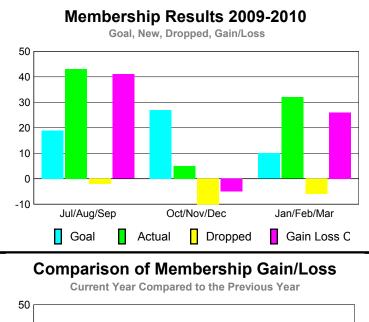

### YTD Status Quo Clubs 2009-2010

Status Quo Clubs Compared to Status Quo Members

6
4
2
0
-2
-4
-6

Jul/Aug/Sep Oct/Nov/Dec Jan/Feb/Mar

Status Quo Clubs

Total Status Quo Members

|             |             | MEM           | BERSH       | <u>IIP                                   </u> |                  |
|-------------|-------------|---------------|-------------|-----------------------------------------------|------------------|
|             |             | Member        | Membership  |                                               |                  |
|             |             | 200           | 2008-2009   |                                               |                  |
|             | Nat         | Actual        | Actual      | Gain/                                         | Gain/            |
|             | Net<br>Memb | Actual<br>New | Dropped     | Gain/<br>Loss of                              | Gain/<br>Loss of |
| Month       | Goal        | Memb          | <u>Memb</u> | Memb                                          | <u>Memb</u>      |
| Jul/Aug/Sep | 19          | 43            | -2          | 41                                            | 5                |
| Oct/Nov/Dec | 27          | 5             | -10         | -5                                            | 23               |
| Jan/Feb/Mar | 10          | 32            | -6          | 26                                            | 7                |
| Totals      | 56          | 80            | -18         | 62                                            | 35               |