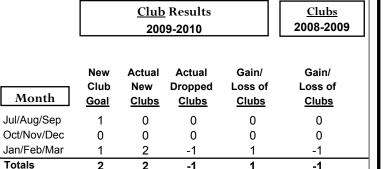

Current Year

GMT: Klaus Tang Location: ESTONIA GMT CA: 4

|             |                            | <u>Club</u><br><b>20</b> 0    |                                   | <u>Clubs</u><br>2008-2009        |                                  |
|-------------|----------------------------|-------------------------------|-----------------------------------|----------------------------------|----------------------------------|
| Month       | New<br>Club<br><u>Goal</u> | Actual<br>New<br><u>Clubs</u> | Actual<br>Dropped<br><u>Clubs</u> | Gain/<br>Loss of<br><u>Clubs</u> | Gain/<br>Loss of<br><u>Clubs</u> |
| Jul/Aug/Sep | 0                          | 0                             | -1                                | -1                               | 0                                |
| Oct/Nov/Dec | 1                          | 0                             | 0                                 | 0                                | 0                                |
| Jan/Feb/Mar | 1                          | 0                             | 0                                 | 0                                | -1                               |
| Totals      | 2                          | 0                             | -1                                | -1                               | -1                               |