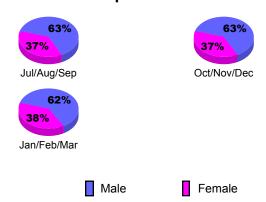

### **Gender Comparison 2009-2010**

Oct/Nov/Dec

Jan/Feb/Mar

-20

-30

-40

-50

Jul/Aug/Sep

### Gender Comparison 2009-2010

Oct/Nov/Dec

Jan/Feb/Mar

0

-10

-20

-30

Jul/Aug/Sep