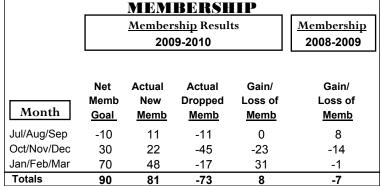

### YTD Status Quo Clubs 2009-2010

|             |             | MEM         | BERSH             | ПР          |                   |
|-------------|-------------|-------------|-------------------|-------------|-------------------|
|             |             | Member      | <u>ship</u> Resul | ts          | <u>Membership</u> |
|             |             | 200         | 9-2010            |             | 2008-2009         |
|             |             |             |                   |             |                   |
|             | Net         | Actual      | Actual            | Gain/       | Gain/             |
| N 41        | Memb        | New         | Dropped           | Loss of     | Loss of           |
| Month       | <u>Goal</u> | <u>Memb</u> | <u>Memb</u>       | <u>Memb</u> | <u>Memb</u>       |
| Jul/Aug/Sep | 23          | 13          | -14               | -1          | -2                |
| Oct/Nov/Dec | 1           | 12          | -22               | -10         | 10                |
| Jan/Feb/Mar | 27          | 76          | -53               | 23          | -11               |
| Totals      | 51          | 101         | -89               | 12          | -3                |