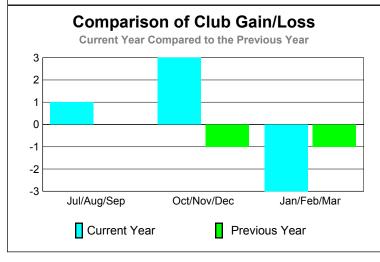

Current Year

GMT: Klaus Tang Location: ESTONIA GMT CA: 4

|             |                            | <u>Club</u><br><b>20</b> 0    |                                   | <u>Clubs</u><br>2008-2009        |                                  |
|-------------|----------------------------|-------------------------------|-----------------------------------|----------------------------------|----------------------------------|
| Month       | New<br>Club<br><u>Goal</u> | Actual<br>New<br><u>Clubs</u> | Actual<br>Dropped<br><u>Clubs</u> | Gain/<br>Loss of<br><u>Clubs</u> | Gain/<br>Loss of<br><u>Clubs</u> |
| Jul/Aug/Sep | 0                          | 0                             | -1                                | -1                               | 0                                |
| Oct/Nov/Dec | 1                          | 0                             | 0                                 | 0                                | 0                                |
| Jan/Feb/Mar | 1                          | 0                             | 0                                 | 0                                | -1                               |
| Totals      | 2                          | 0                             | -1                                | -1                               | -1                               |