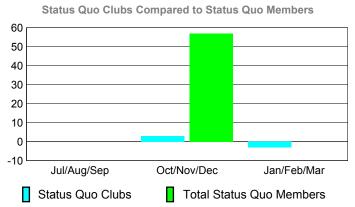

### YTD Status Quo Clubs 2009-2010

Status Quo Clubs Compared to Status Quo Members

6
4
2
0
-2
-4
-6

Jul/Aug/Sep Oct/Nov/Dec Jan/Feb/Mar

Status Quo Clubs

Total Status Quo Members

|             |      | MEM         | BERSH             | <u>IIP                                   </u> |                   |
|-------------|------|-------------|-------------------|-----------------------------------------------|-------------------|
|             |      | Member      | <u>ship</u> Resul | ts                                            | <u>Membership</u> |
|             |      | 200         | 9-2010            |                                               | 2008-2009         |
|             |      |             |                   |                                               |                   |
|             | Net  | Actual      | Actual            | Gain/                                         | Gain/             |
|             | Memb | New         | Dropped           | Loss of                                       | Loss of           |
| Month       | Goal | <u>Memb</u> | <u>Memb</u>       | <u>Memb</u>                                   | <u>Memb</u>       |
| Jul/Aug/Sep | -10  | 5           | -29               | -24                                           | -3                |
| Oct/Nov/Dec | 40   | 12          | -60               | -48                                           | -17               |
| Jan/Feb/Mar | 30   | 26          | -25               | 1                                             | -41               |
| Totals      | 60   | 43          | -114              | -71                                           | -61               |

### YTD Status Quo Clubs 2009-2010

|             |             | MEM         | BERSH             | ПР          |                   |
|-------------|-------------|-------------|-------------------|-------------|-------------------|
|             |             | Member      | <u>ship</u> Resul | ts          | <u>Membership</u> |
|             |             | 200         | 9-2010            |             | 2008-2009         |
|             |             |             |                   |             |                   |
|             | Net         | Actual      | Actual            | Gain/       | Gain/             |
| N 41        | Memb        | New         | Dropped           | Loss of     | Loss of           |
| Month       | <u>Goal</u> | <u>Memb</u> | <u>Memb</u>       | <u>Memb</u> | <u>Memb</u>       |
| Jul/Aug/Sep | 23          | 13          | -14               | -1          | -2                |
| Oct/Nov/Dec | 1           | 12          | -22               | -10         | 10                |
| Jan/Feb/Mar | 27          | 76          | -53               | 23          | -11               |
| Totals      | 51          | 101         | -89               | 12          | -3                |