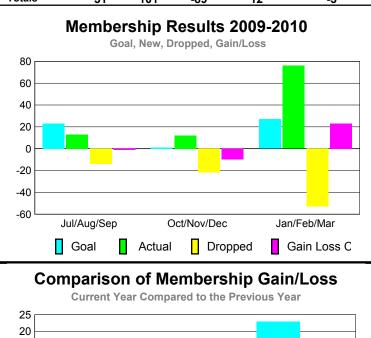

### YTD Status Quo Clubs 2009-2010

|             |             | MEM         | BERSH             | ПР          |                   |
|-------------|-------------|-------------|-------------------|-------------|-------------------|
|             |             | Member      | <u>ship</u> Resul | ts          | <u>Membership</u> |
|             |             | 200         | 9-2010            |             | 2008-2009         |
|             |             |             |                   |             |                   |
|             | Net         | Actual      | Actual            | Gain/       | Gain/             |
| N 41        | Memb        | New         | Dropped           | Loss of     | Loss of           |
| Month       | <u>Goal</u> | <u>Memb</u> | <u>Memb</u>       | <u>Memb</u> | <u>Memb</u>       |
| Jul/Aug/Sep | 23          | 13          | -14               | -1          | -2                |
| Oct/Nov/Dec | 1           | 12          | -22               | -10         | 10                |
| Jan/Feb/Mar | 27          | 76          | -53               | 23          | -11               |
| Totals      | 51          | 101         | -89               | 12          | -3                |