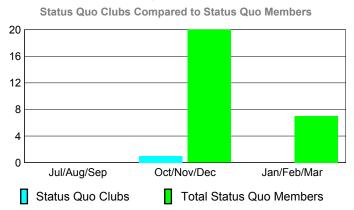

### YTD Status Quo Clubs 2009-2010

Status Quo Clubs Compared to Status Quo Members

6
4
2
0
-2
-4
-6

Jul/Aug/Sep Oct/Nov/Dec Jan/Feb/Mar

Status Quo Clubs

Total Status Quo Members

|             |      | MEM         | BERSH             | <u>IIP                                   </u> |                   |
|-------------|------|-------------|-------------------|-----------------------------------------------|-------------------|
|             |      | Member      | <u>ship</u> Resul | ts                                            | <u>Membership</u> |
|             |      | 200         | 9-2010            |                                               | 2008-2009         |
|             |      |             |                   |                                               |                   |
|             | Net  | Actual      | Actual            | Gain/                                         | Gain/             |
|             | Memb | New         | Dropped           | Loss of                                       | Loss of           |
| Month       | Goal | <u>Memb</u> | <u>Memb</u>       | <u>Memb</u>                                   | <u>Memb</u>       |
| Jul/Aug/Sep | -10  | 5           | -29               | -24                                           | -3                |
| Oct/Nov/Dec | 40   | 12          | -60               | -48                                           | -17               |
| Jan/Feb/Mar | 30   | 26          | -25               | 1                                             | -41               |
| Totals      | 60   | 43          | -114              | -71                                           | -61               |