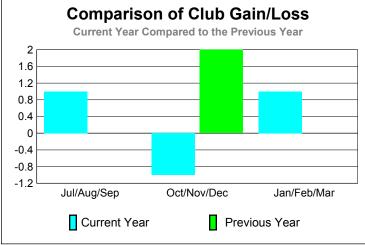

Current Year

GMT: Klaus Tang Location: ESTONIA GMT CA: 4

|             |                            | <u>Club</u><br><b>20</b> 0    |                                   | <u>Clubs</u><br>2008-2009        |                                  |
|-------------|----------------------------|-------------------------------|-----------------------------------|----------------------------------|----------------------------------|
| Month       | New<br>Club<br><u>Goal</u> | Actual<br>New<br><u>Clubs</u> | Actual<br>Dropped<br><u>Clubs</u> | Gain/<br>Loss of<br><u>Clubs</u> | Gain/<br>Loss of<br><u>Clubs</u> |
| Jul/Aug/Sep | 0                          | 0                             | -1                                | -1                               | 0                                |
| Oct/Nov/Dec | 1                          | 0                             | 0                                 | 0                                | 0                                |
| Jan/Feb/Mar | 1                          | 0                             | 0                                 | 0                                | -1                               |
| Totals      | 2                          | 0                             | -1                                | -1                               | -1                               |