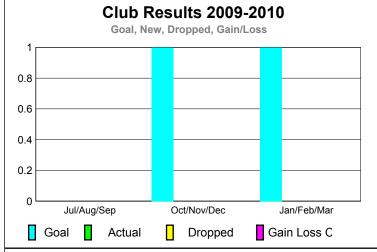

# Club Results 2009-2010 Goal, New, Dropped, Gain/Loss 1 0.8 0.6 0.4 0.2 0 Jul/Aug/Sep Oct/Nov/Dec Jan/Feb/Mar Goal Actual Dropped Gain Loss C

Current Year

GMT: Klaus Tang Location: CZECH REPUBLIC GMT CA: 4

|             |                            | <u>Club</u><br><b>200</b>     |                                   | <u>Clubs</u><br>2008-2009        |                                  |
|-------------|----------------------------|-------------------------------|-----------------------------------|----------------------------------|----------------------------------|
| Month       | New<br>Club<br><u>Goal</u> | Actual<br>New<br><u>Clubs</u> | Actual<br>Dropped<br><u>Clubs</u> | Gain/<br>Loss of<br><u>Clubs</u> | Gain/<br>Loss of<br><u>Clubs</u> |
| Jul/Aug/Sep | 0                          | 1                             | 0                                 | 1                                | 0                                |
| Oct/Nov/Dec | 1                          | 0                             | 0                                 | 0                                | -1                               |
| Jan/Feb/Mar | 1                          | 0                             | 0                                 | 0                                | 0                                |
| Totals      | 2                          | 1                             | 0                                 | 1                                | -1                               |