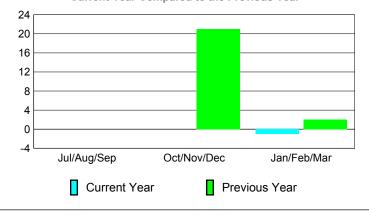

### YTD Status Quo Clubs 2009-2010

|             |             | MEM         | BERSH             | ПР          |                   |
|-------------|-------------|-------------|-------------------|-------------|-------------------|
|             |             | Member      | <u>ship</u> Resul | ts          | <u>Membership</u> |
|             |             | 200         | 9-2010            |             | 2008-2009         |
|             |             |             |                   |             |                   |
|             | Net         | Actual      | Actual            | Gain/       | Gain/             |
| N 41        | Memb        | New         | Dropped           | Loss of     | Loss of           |
| Month       | <u>Goal</u> | <u>Memb</u> | <u>Memb</u>       | <u>Memb</u> | <u>Memb</u>       |
| Jul/Aug/Sep | 23          | 13          | -14               | -1          | -2                |
| Oct/Nov/Dec | 1           | 12          | -22               | -10         | 10                |
| Jan/Feb/Mar | 27          | 76          | -53               | 23          | -11               |
| Totals      | 51          | 101         | -89               | 12          | -3                |