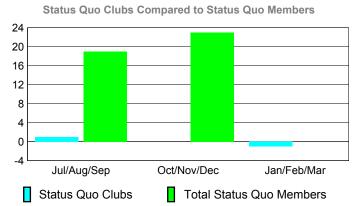

### YTD Status Quo Clubs 2009-2010

Status Quo Clubs Compared to Status Quo Members

6
4
2
0
-2
-4
-6

Jul/Aug/Sep Oct/Nov/Dec Jan/Feb/Mar

Status Quo Clubs Total Status Quo Members

|             |                            | MEM                          |                                  |                                 |                                 |  |  |
|-------------|----------------------------|------------------------------|----------------------------------|---------------------------------|---------------------------------|--|--|
|             |                            | Member                       | <u>ship</u> Result               | ts                              | <u>Membership</u>               |  |  |
|             |                            | 200                          | 9-2010                           |                                 | 2008-2009                       |  |  |
| Month       | Net<br>Memb<br><u>Goal</u> | Actual<br>New<br><u>Memb</u> | Actual<br>Dropped<br><u>Memb</u> | Gain/<br>Loss of<br><u>Memb</u> | Gain/<br>Loss of<br><u>Memb</u> |  |  |
| Jul/Aug/Sep | -4                         | 1                            | -6                               | -5                              | 6                               |  |  |
| Oct/Nov/Dec | 12                         | 1                            | -15                              | -14                             | 3                               |  |  |
| Jan/Feb/Mar | 12                         | 10                           | -10                              | 0                               | -2                              |  |  |
| Totals      | 20                         | 12                           | -31                              | -19                             | 7                               |  |  |